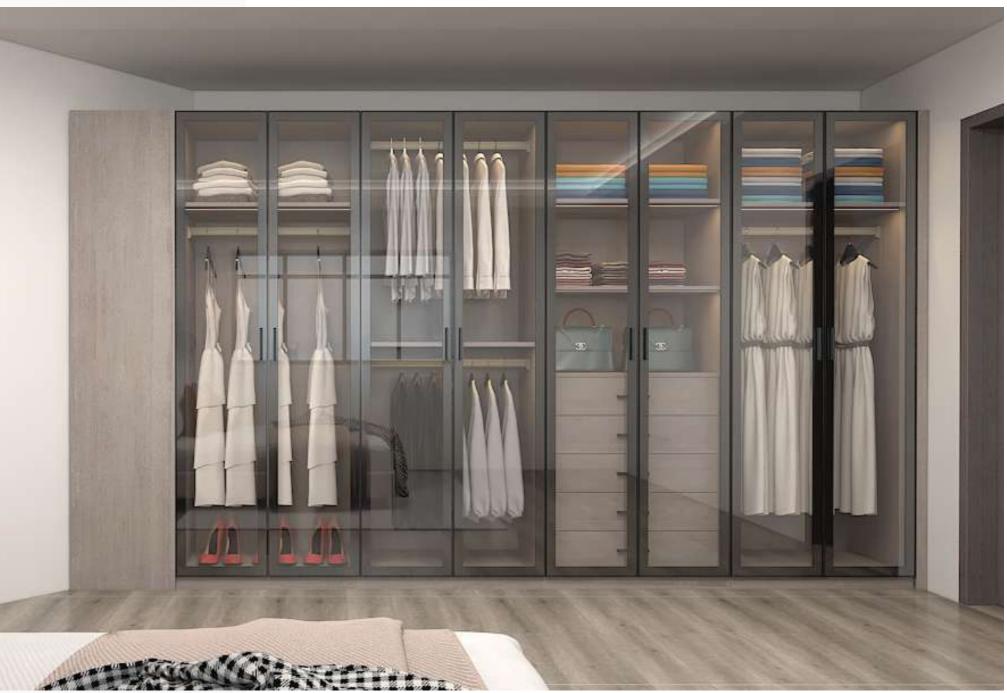

Whether for the living room, bedroom, kitchen, or bathroom, daisy white will bring a harmonious touch to the space.

And glass doors add clarity and freshness. Everything makes your dressing room pleasing and neat.