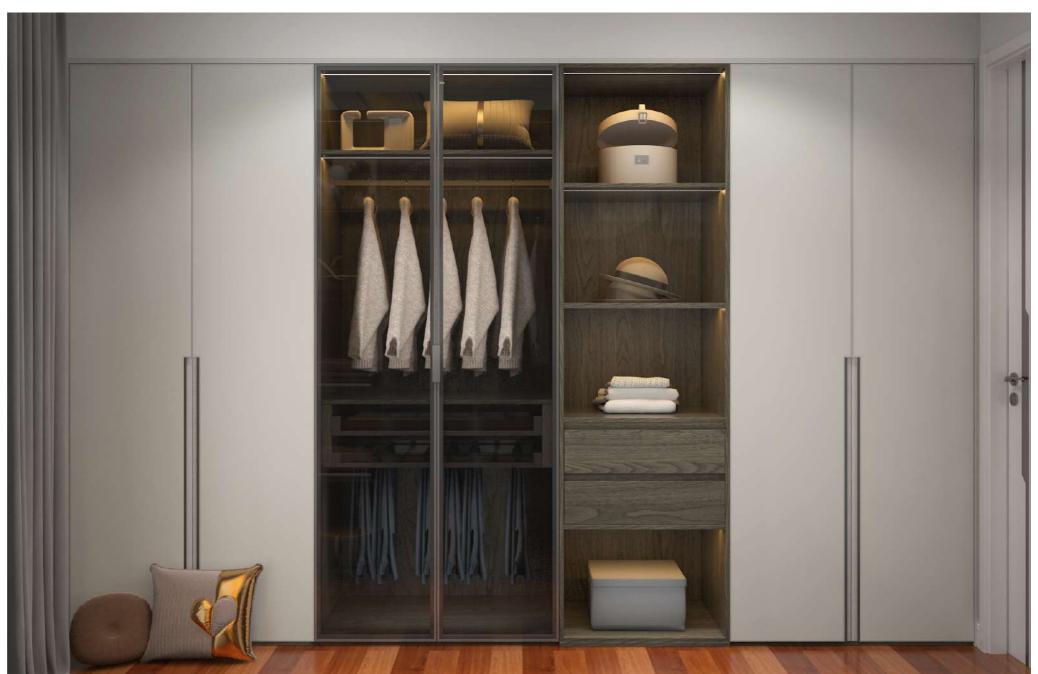

Whether for the living room, bedroom, kitchen, or bathroom, daisy white will bring a harmonious touch to the space.

And glass doors add clarity and freshness. Everything makes your dressing room pleasing and neat.