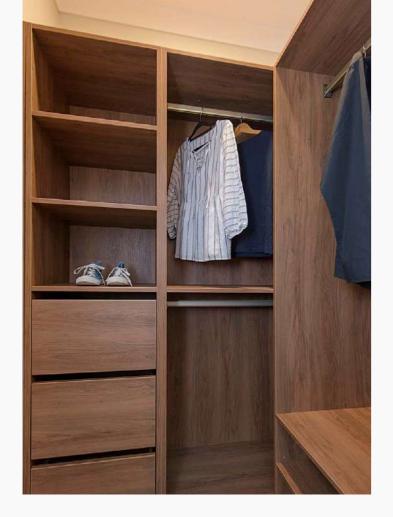

## Australia

Location: Melbourne

**Supply:** Kitchen, Wardrobe, Bathroom, TV Cabinet

Kitchen with island is one of the most common kitchen designs in every region of the world.

A closet with a Light wood floor offers multifunctional use of space in the room.