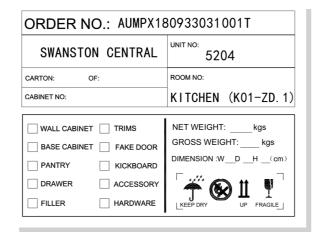

#### PRE-ASSEMBLED PACKING OVERVIEW

Pre-assembled unit cabinet

Tightly wrap all units with wrapping machine

Tighten all units with belts

Lable on each package

Tighten countertop with belts

Load container