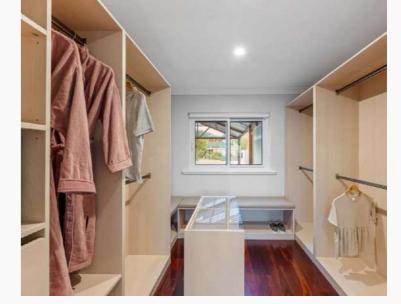

## Australia

Location: Melbourne

**Supply:** Kitchen, Wardrobe, Bathroom, TV Cabinet

Kitchen with island is one of the most common kitchen designs in every region of the world.

A closet with a Light wood floor offers multifunctional use of space in the room.