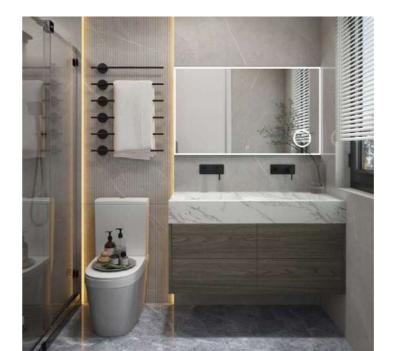

A dedicated desk transforms the space into a practical work area.

Designing a bathroom in dark tones perfectly combining elegance and romance.