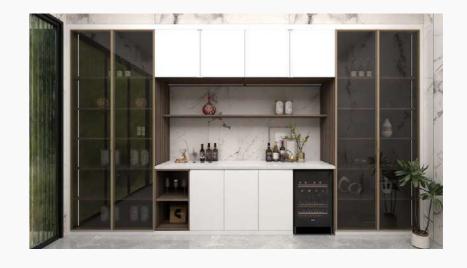

Crystal chandeliers with crisp white cabinets, makes the bathroom simple yet elegant.

Easily access your daily wear with an open-plan storage system.

The bar becomes an oasis of sophistication and enjoyment.