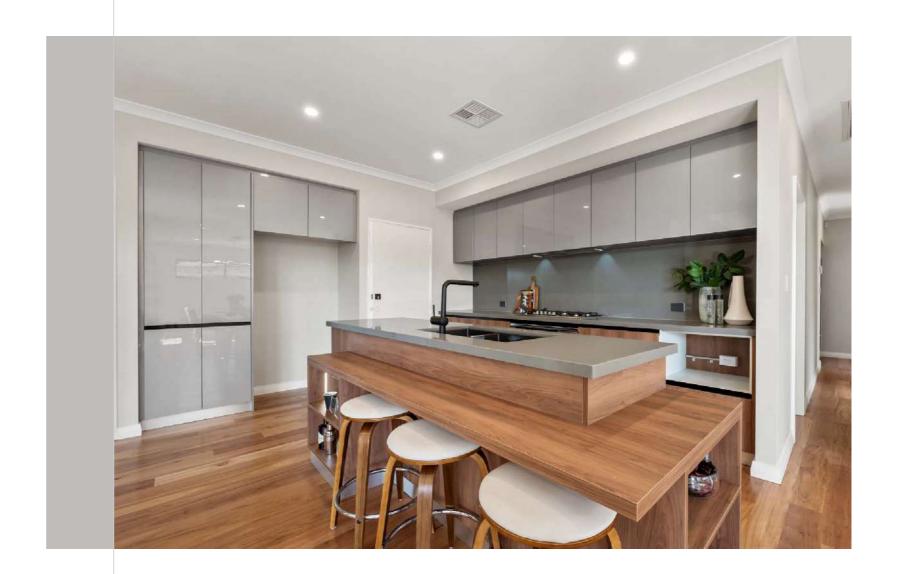

## Australia

Location: Melbourne

**Supply:** Kitchen, Wardrobe, Bathroom, TV Cabinet

Kitchen with island is one of the most common kitchen designs in every region of the world.

A closet with a Light wood floor offers multifunctional use of space in the room.