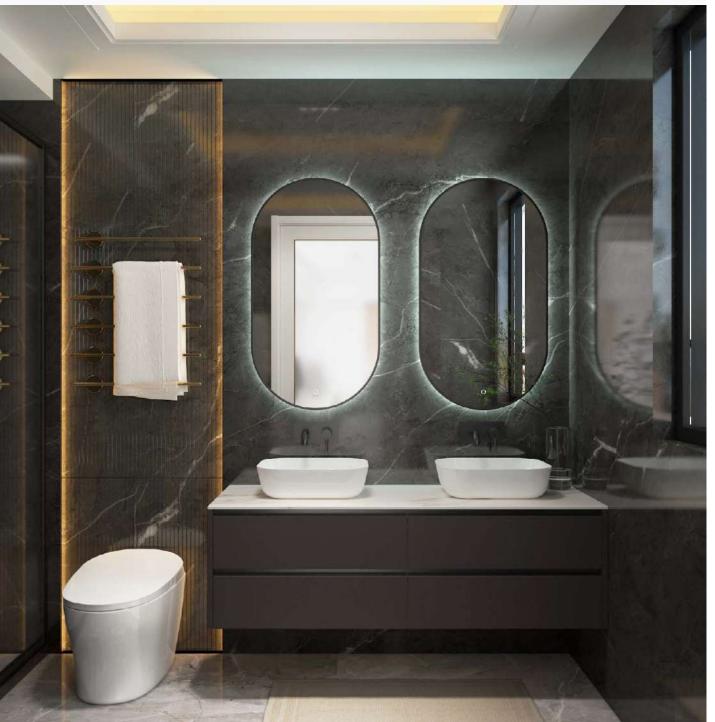

A dedicated desk transforms the space into a practical work area.

Designing a bathroom in dark tones perfectly combining elegance and romance.

Crystal chandeliers with crisp white cabinets, makes the bathroom simple yet elegant.

Easily access your daily wear with an open-plan storage system.

The bar becomes an oasis of sophistication and enjoyment.