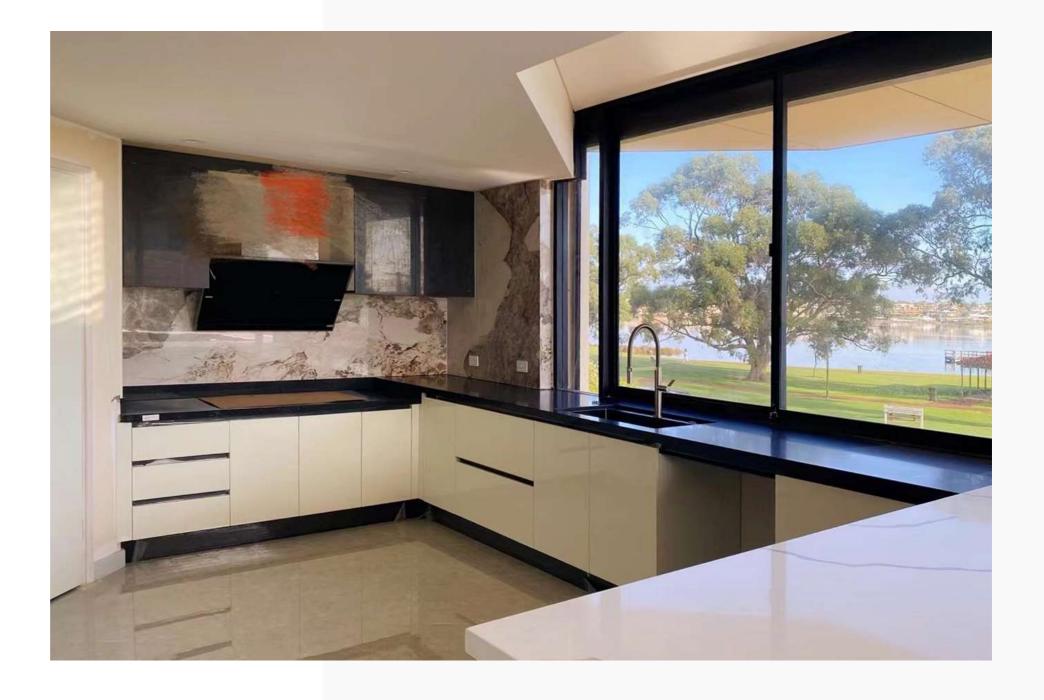

www.oppoliahome.com

The U-shaped kitchen fully utilises the kitchen space and expands the operating table, making the kitchen more comfortable.

Location: Perth

Supply: Kitchen, Countertop