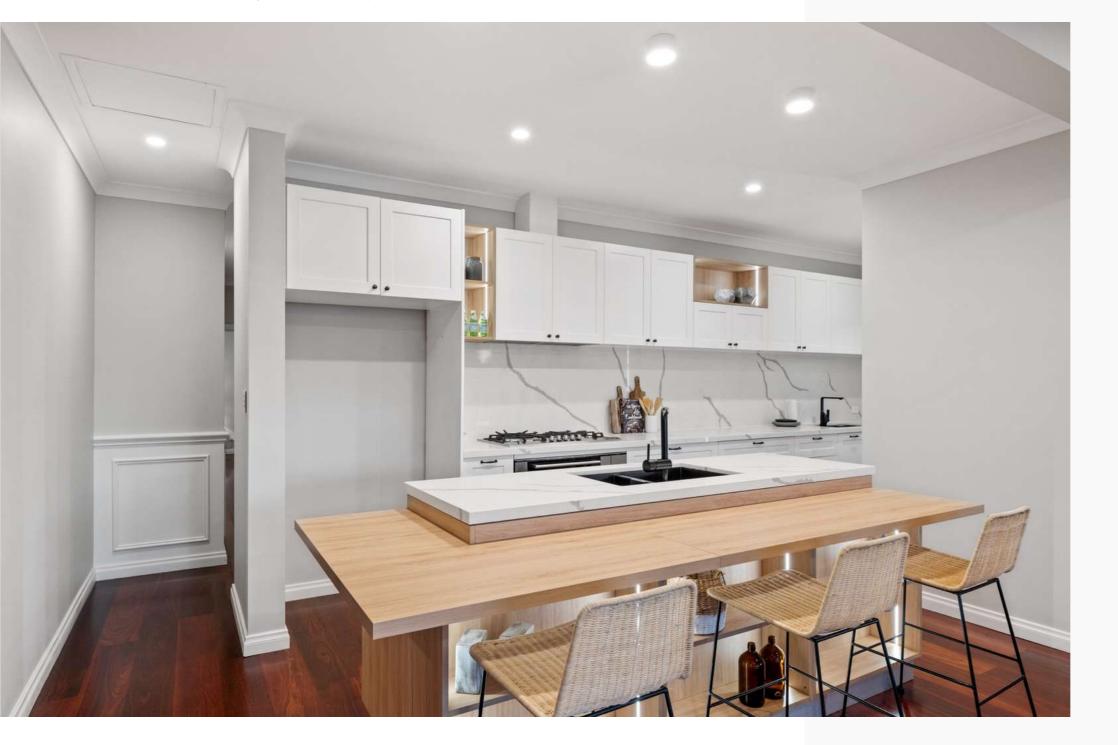

## Australia

Location: Melbourne

**Supply:** Kitchen, Wardrobe, Bathroom, TV Cabinet

Kitchen with island is one of the most common kitchen designs in every region of the world.

A closet with a Light wood floor offers multifunctional use of space in the room.