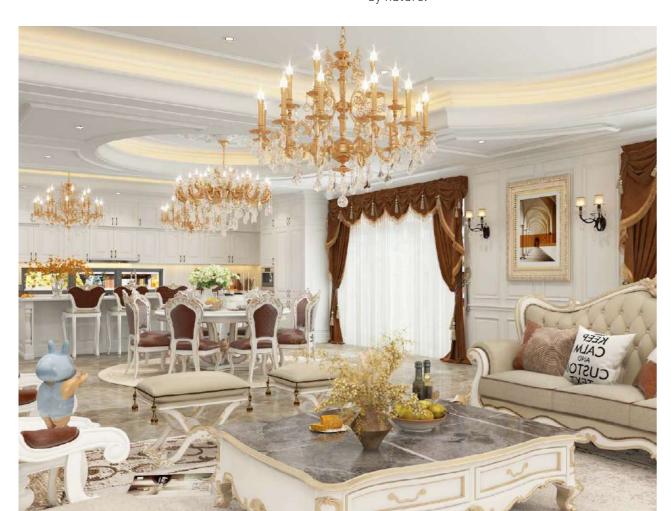

## Australia

Location: Sydney

**Supply:** Closet, Bedroom, Bar, Kitchen, Bathroom, Living Room, Laundry

With the luxury hue and sculptured detail, these cupboard doors create a cosy look inspired by nature.

Crystal chandeliers with crisp white cabinets, makes the bathroom simple yet elegant.

Easily access your daily wear with an open-plan storage system.

The bar becomes an oasis of sophistication and enjoyment.