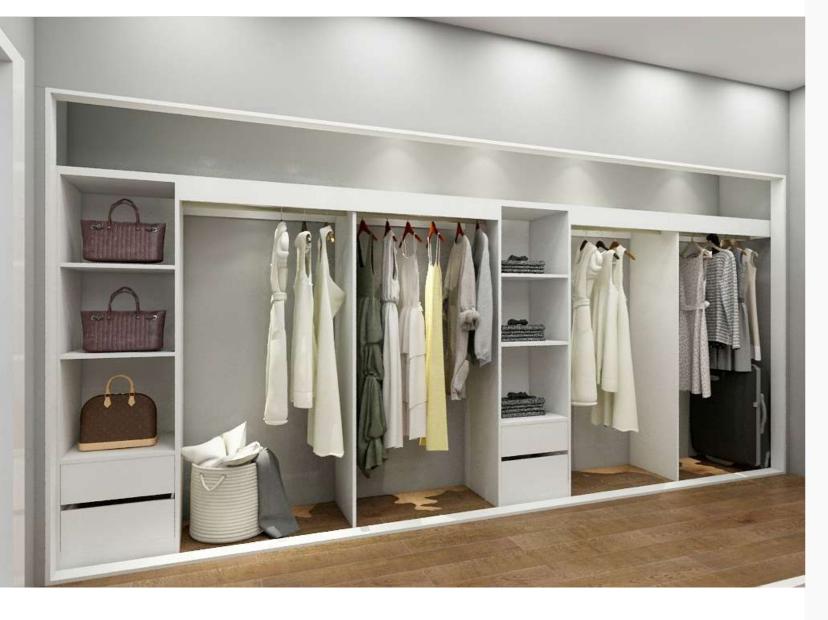

Whether for the living room, bedroom, kitchen, or bathroom, daisy white will bring a harmonious touch to the space.

And glass doors add clarity and freshness. Everything makes your dressing room pleasing and neat.