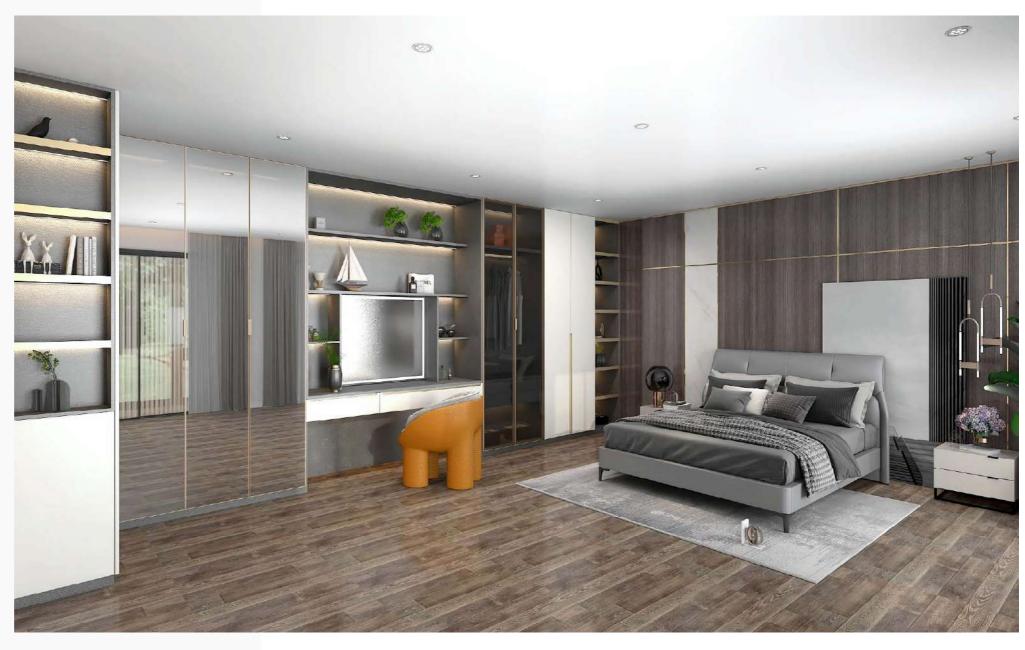

With contrasting gray and white shades, this bedroom design looks sleek, modern, and minimalist.

**Location:** Sydney

**Supply:** Bedroom, Office, Laundry, Bathroom, Storage Cabinet, Living Room