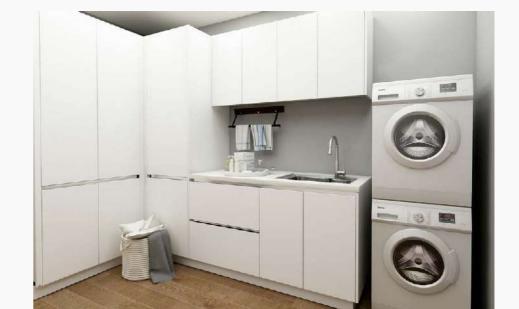

**Location:** Sydney

Supply: BBQ Cabinet, Wardrobe, Kitchen, Bedroom, Dining Room,

Laundry, Bathroom, Pantry, Shoe Cabinet

Marble vein provides delicate and gracious details to the quartz surface.

In this project, we have offered a whole-house customization service that includes solutions for the kitchen, bathroom, laundry room, and bedroom.