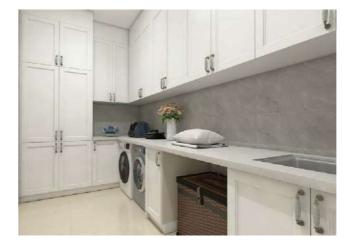

**Location:** Sydney

Supply: BBQ Cabinet, Wardrobe, Kitchen, Bedroom, Dining Room,

Laundry, Bathroom, Pantry, Shoe Cabinet

Marble vein provides delicate and gracious details to the quartz surface.

In this project, we have offered a whole-house customization service that includes solutions for the kitchen, bathroom, laundry room, and bedroom.