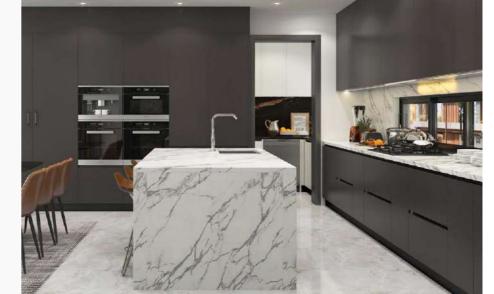

**Location:** Sydney

Supply: BBQ Cabinet, Wardrobe, Kitchen, Bedroom, Dining Room,

Laundry, Bathroom, Pantry, Shoe Cabinet

Marble vein provides delicate and gracious details to the quartz surface.

In this project, we have offered a whole-house customization service that includes solutions for the kitchen, bathroom, laundry room, and bedroom.