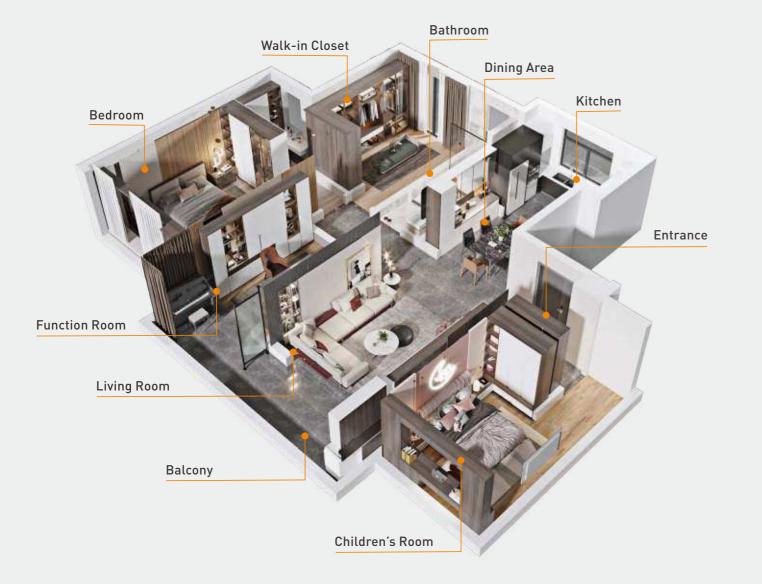

#### One Stop to Custom Your Home 9 Spaces

From design to manufacture, OPPOLIA provides one-stop solution for home customization. Wholehouse furnishing to get every cabinets and furniture you need in 9 space of a home.