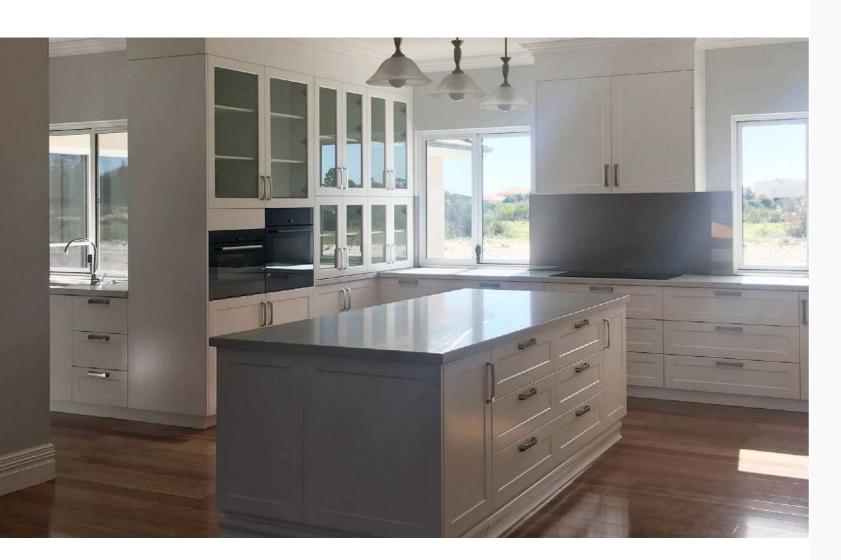

## Australia

Location: Melbourne

**Supply:** Kitchen, Wardrobe, Bathroom, TV Cabinet

Kitchen with island is one of the most common kitchen designs in every region of the world.

A closet with a Light wood floor offers multifunctional use of space in the room.