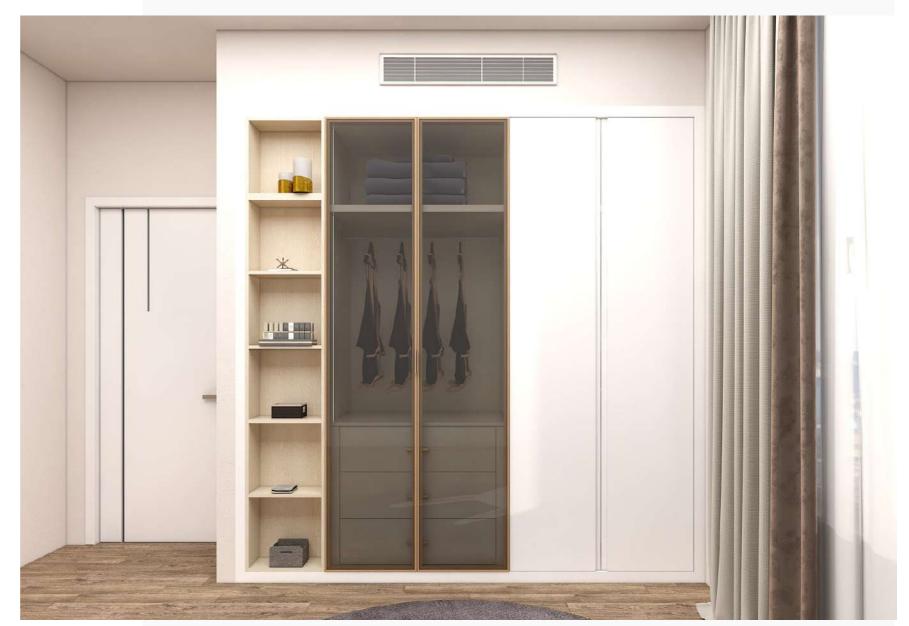

Whether for the living room, bedroom, kitchen, or bathroom, daisy white will bring a harmonious touch to the space.

And glass doors add clarity and freshness. Everything makes your dressing room pleasing and neat.