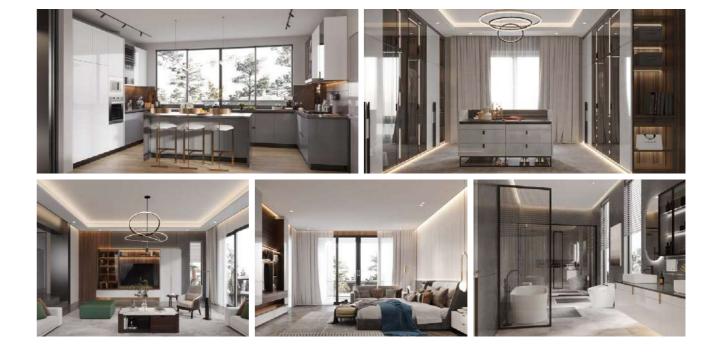

## Australia

Location: Melbourne

**Supply:** Kitchen, Wardrobe, Bathroom, TV Cabinet

Kitchen with island is one of the most common kitchen designs in every region of the world.

A closet with a Light wood floor offers multifunctional use of space in the room.

See how stylish we made this serviced apartment.

The dark walnut grain finishes the room with a sense of humble luxury.

The honed decorative column highlights its sophisticated texture.