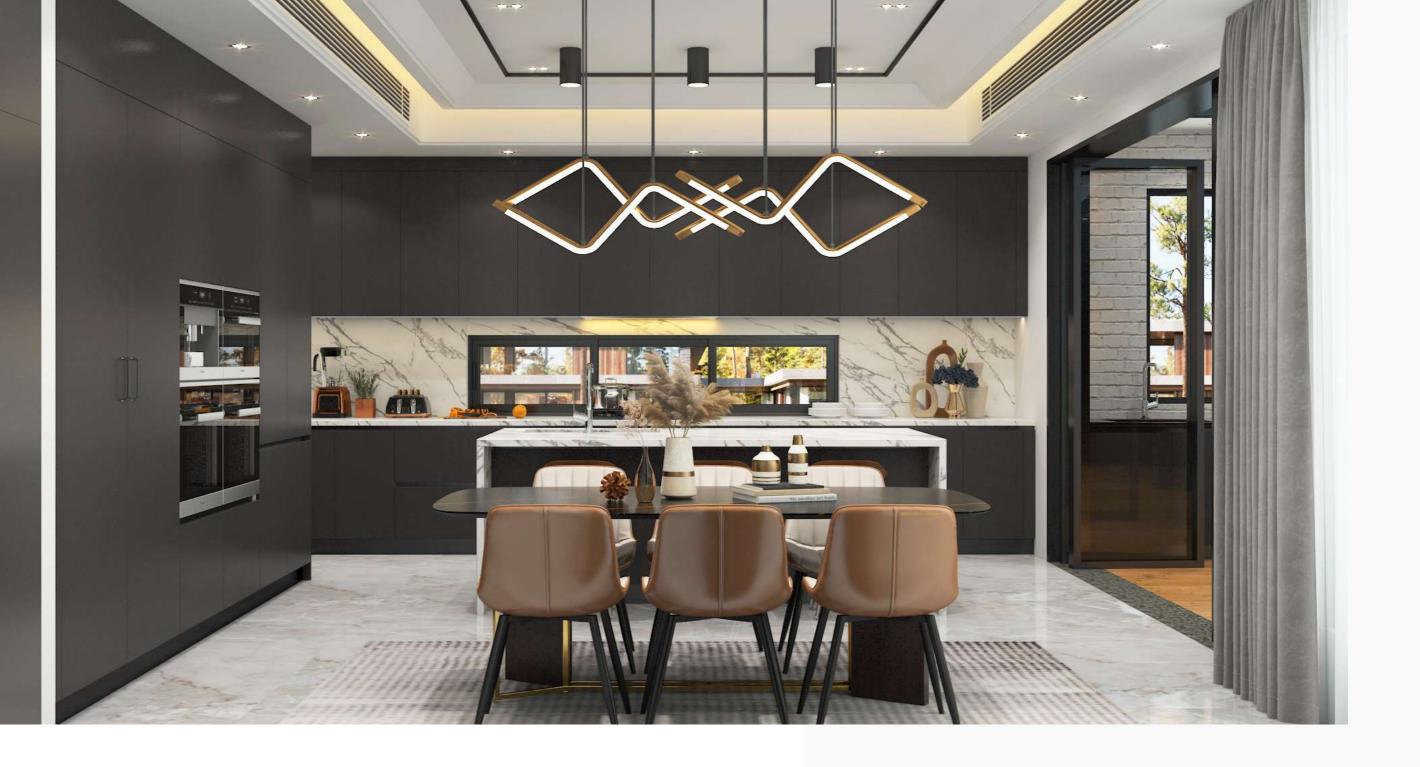

## Australia

Location: Sydney

**Supply:** BBQ Cabinet, Closet, Kitchen, Bedroom, Office, Wine Cabinet, Mudroom, TV Cabinet, Laundry, Bathroom, Storage Cabinet

For a timeless kitchen style, white and gun gray are the best colors to combine.

With contrasting gray and white shades, this bedroom design looks sleek, modern, and minimalist.

**Location:** Sydney

**Supply:** Bedroom, Office, Laundry, Bathroom, Storage Cabinet, Living Room