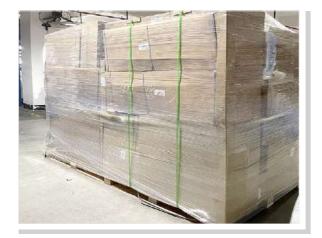

#### PRE-ASSEMBLED PACKING OVERVIEW

Pre-assembled unit cabinet

Tightly wrap all units with wrapping machine

Tighten all units with belts

Lable on each package

Tighten countertop with belts

Load container