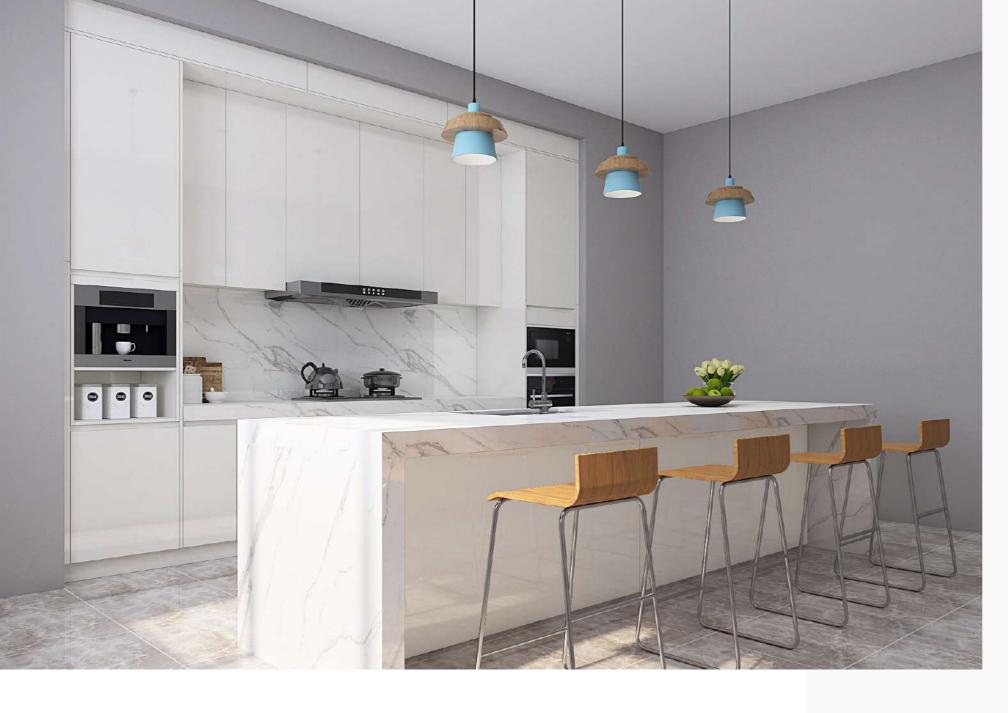

## Australia

Location: Perth

**Supply:** Closet, Kitchen, Bathroom, Bedroom

Add a hint of freshness to your kitchen with this light wood tone.

The waterfall island stands out as a focal point in the cooking zone.