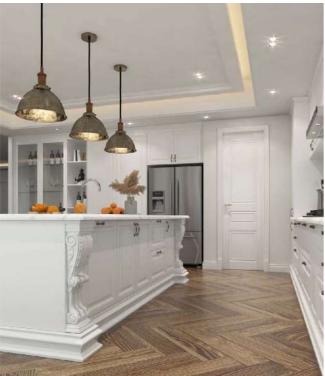

**Location:** Sydney

Supply: BBQ Cabinet, Wardrobe, Kitchen, Bedroom, Dining Room,

Laundry, Bathroom, Pantry, Shoe Cabinet

Marble vein provides delicate and gracious details to the quartz surface.

In this project, we have offered a whole-house customization service that includes solutions for the kitchen, bathroom, laundry room, and bedroom.

A dedicated desk transforms the space into a practical work area.

Designing a bathroom in dark tones perfectly combining elegance and romance.