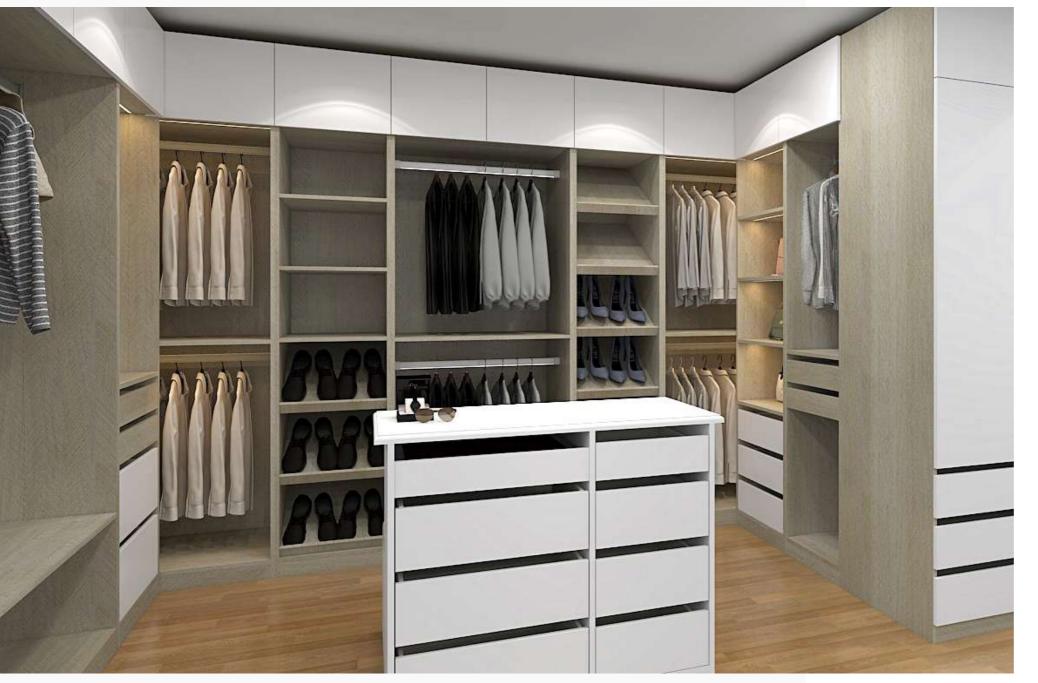

## Australia

Location: Melbourne

**Supply:** Kitchen, Wardrobe, Bathroom, TV Cabinet

Kitchen with island is one of the most common kitchen designs in every region of the world.

A closet with a Light wood floor offers multifunctional use of space in the room.

Whether for the living room, bedroom, kitchen, or bathroom, daisy white will bring a harmonious touch to the space.

And glass doors add clarity and freshness. Everything makes your dressing room pleasing and neat.