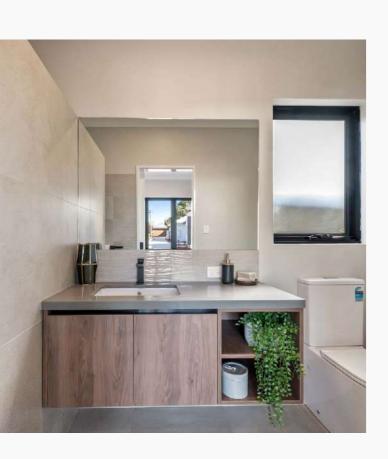

## Australia

Location: Melbourne

**Supply:** Kitchen, Wardrobe, Bathroom, TV Cabinet

Kitchen with island is one of the most common kitchen designs in every region of the world.

A closet with a Light wood floor offers multifunctional use of space in the room.