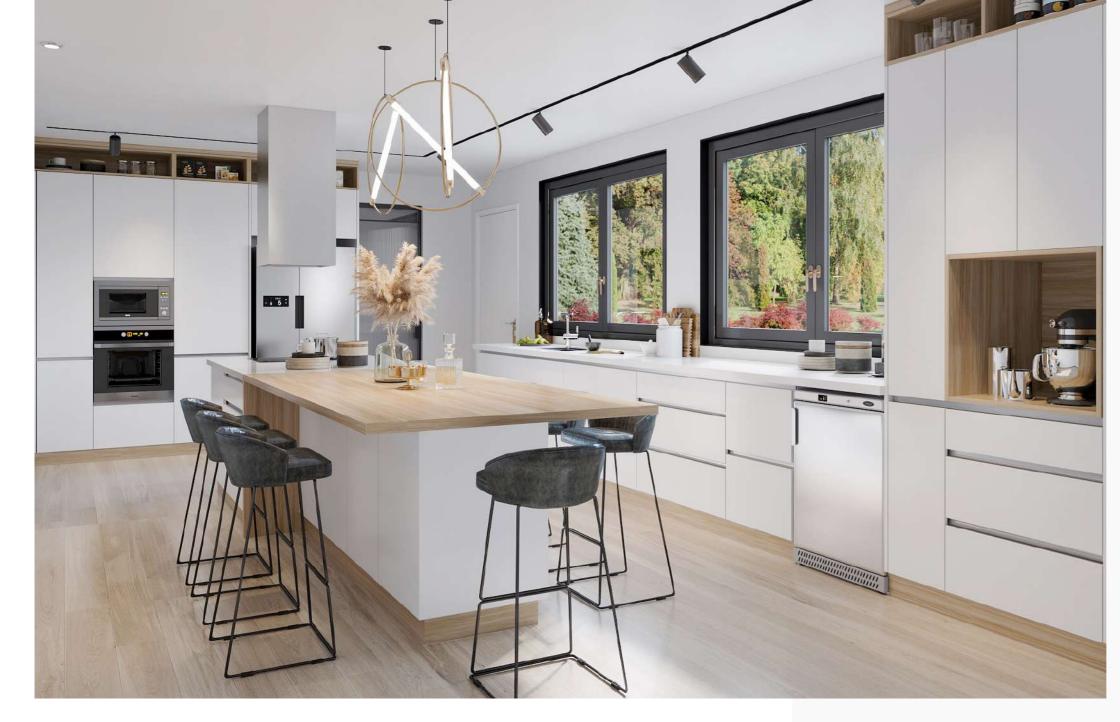

www.oppoliahome.com

The U-shaped kitchen fully utilises the kitchen space and expands the operating table, making the kitchen more comfortable.

Location: Perth

Supply: Kitchen, Countertop