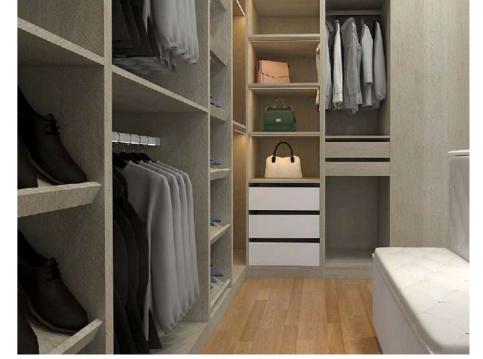

Whether for the living room, bedroom, kitchen, or bathroom, daisy white will bring a harmonious touch to the space.

And glass doors add clarity and freshness. Everything makes your dressing room pleasing and neat.