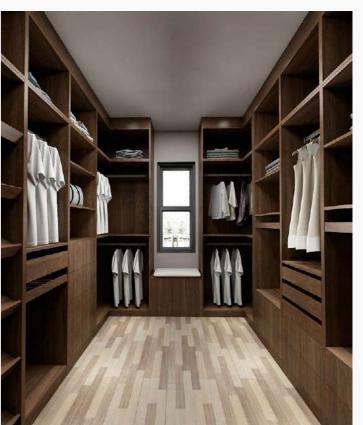

## Australia

Location: Melbourne

**Supply:** Kitchen, Wardrobe, Bathroom, TV Cabinet

Kitchen with island is one of the most common kitchen designs in every region of the world.

A closet with a Light wood floor offers multifunctional use of space in the room.