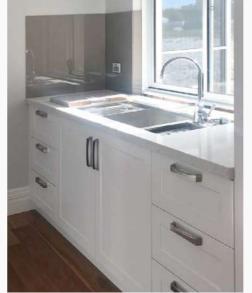

## Australia

Location: Melbourne

**Supply:** Kitchen, Wardrobe, Bathroom, TV Cabinet

Kitchen with island is one of the most common kitchen designs in every region of the world.

A closet with a Light wood floor offers multifunctional use of space in the room.