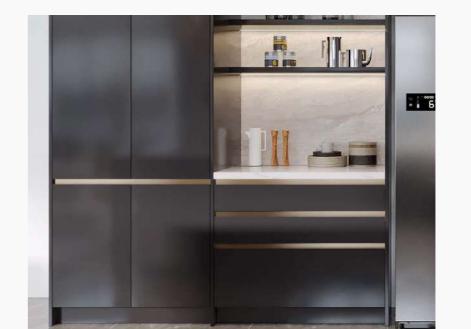

## Australia

Location: Sydney

**Supply:** Closet, Bedroom, Bar, Kitchen, Bathroom, Living Room, Laundry

With the luxury hue and sculptured detail, these cupboard doors create a cosy look inspired by nature.

Crystal chandeliers with crisp white cabinets, makes the bathroom simple yet elegant.

Easily access your daily wear with an open-plan storage system.

The bar becomes an oasis of sophistication and enjoyment.