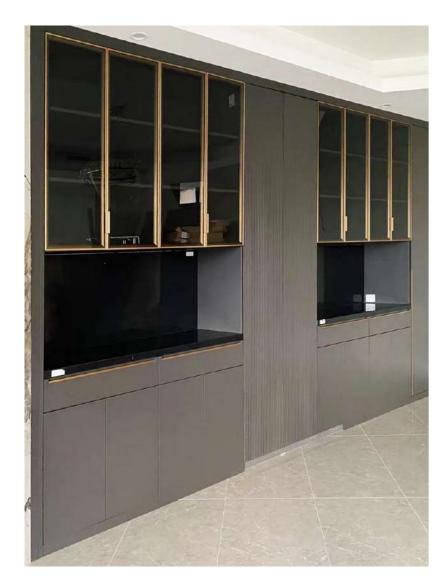

## Australia

Location: Sydney

**Supply:** Closet, Bedroom, Bar, Kitchen, Bathroom, Living Room, Laundry

With the luxury hue and sculptured detail, these cupboard doors create a cosy look inspired by nature.

Crystal chandeliers with crisp white cabinets, makes the bathroom simple yet elegant.

Easily access your daily wear with an open-plan storage system.

The bar becomes an oasis of sophistication and enjoyment.