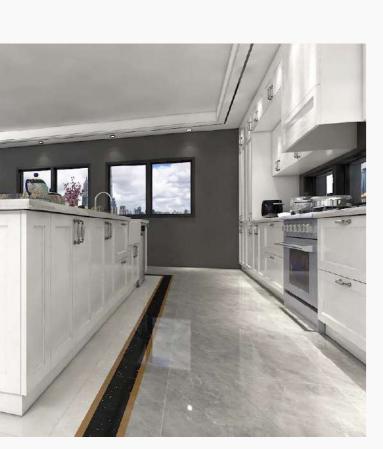

www.oppoliahome.com

The U-shaped kitchen fully utilises the kitchen space and expands the operating table, making the kitchen more comfortable.

Location: Perth

Supply: Kitchen, Countertop