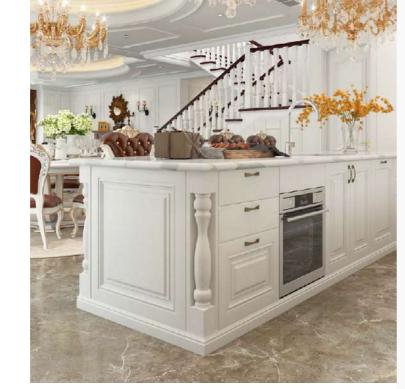

## Australia

Location: Sydney

**Supply:** BBQ Cabinet, Closet, Kitchen, Bedroom, Office, Wine Cabinet, Mudroom, TV Cabinet, Laundry, Bathroom, Storage Cabinet

For a timeless kitchen style, white and gun gray are the best colors to combine.