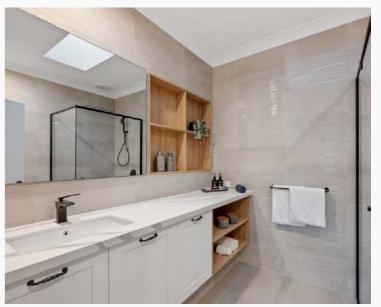

## Australia

Location: Melbourne

**Supply:** Kitchen, Wardrobe, Bathroom, TV Cabinet

Kitchen with island is one of the most common kitchen designs in every region of the world.

A closet with a Light wood floor offers multifunctional use of space in the room.