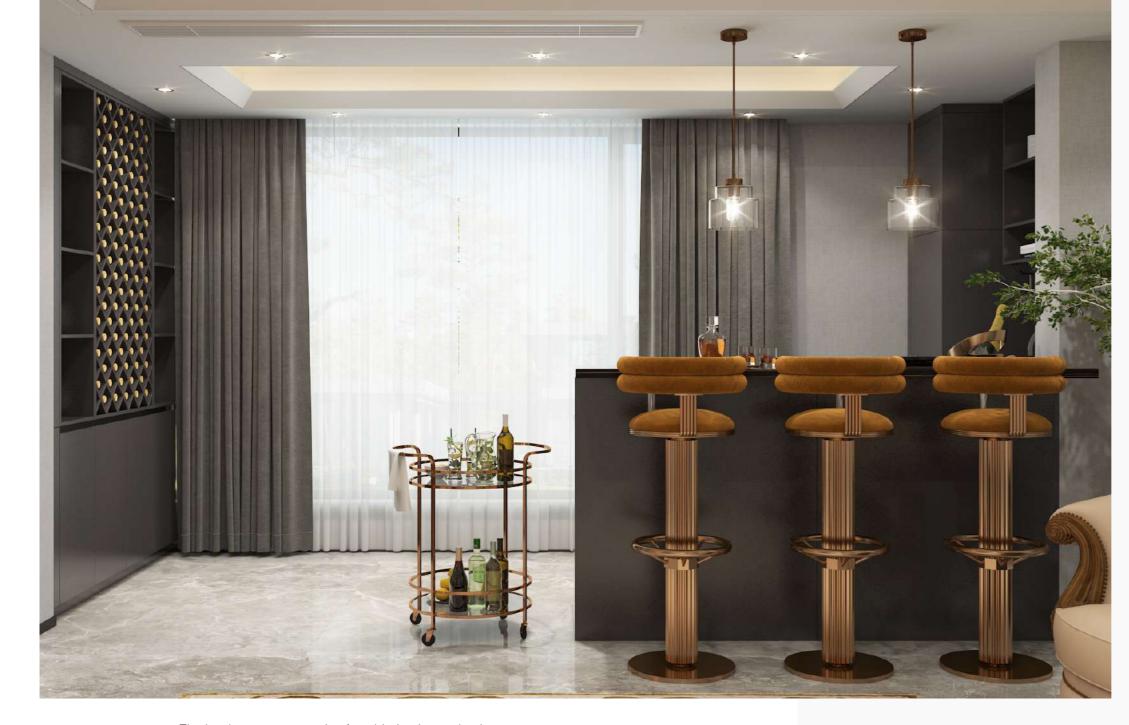

Crystal chandeliers with crisp white cabinets, makes the bathroom simple yet elegant.

Easily access your daily wear with an open-plan storage system.

The bar becomes an oasis of sophistication and enjoyment.