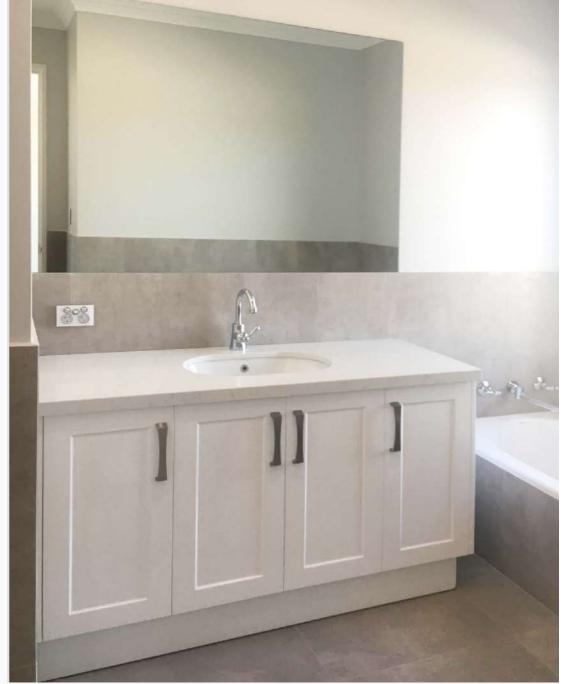

## Australia

Location: Melbourne

**Supply:** Kitchen, Wardrobe, Bathroom, TV Cabinet

Kitchen with island is one of the most common kitchen designs in every region of the world.

A closet with a Light wood floor offers multifunctional use of space in the room.