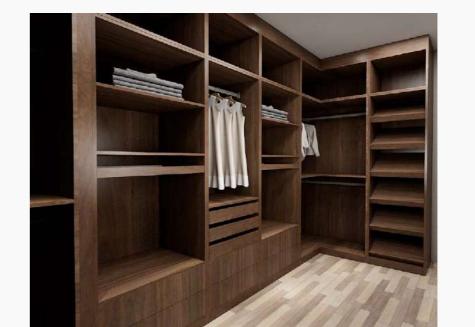

## Australia

Location: Melbourne

**Supply:** Kitchen, Wardrobe, Bathroom, TV Cabinet

Kitchen with island is one of the most common kitchen designs in every region of the world.

A closet with a Light wood floor offers multifunctional use of space in the room.