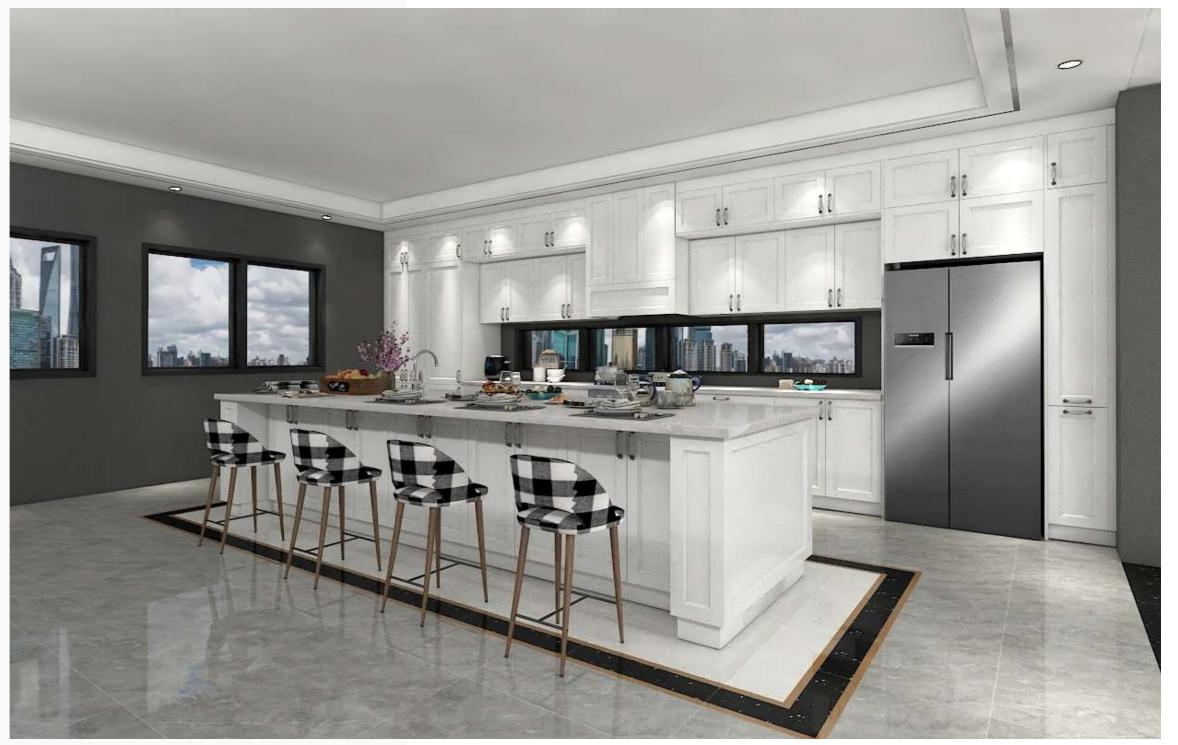

www.oppoliahome.com

The U-shaped kitchen fully utilises the kitchen space and expands the operating table, making the kitchen more comfortable.

Location: Perth

Supply: Kitchen, Countertop