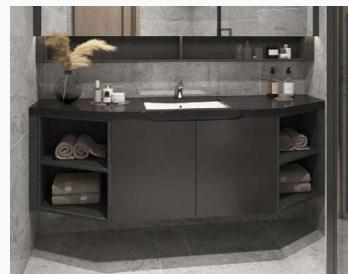

A dedicated desk transforms the space into a practical work area.

Designing a bathroom in dark tones perfectly combining elegance and romance.