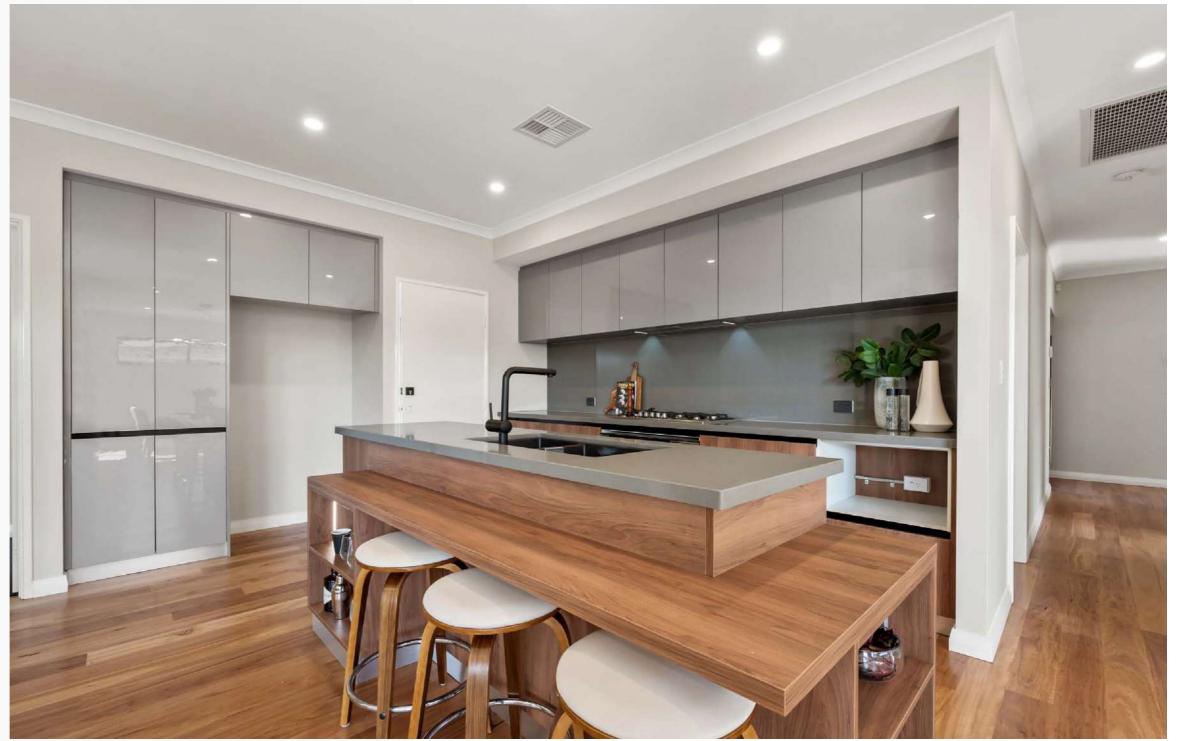

## Australia

Location: Melbourne

**Supply:** Kitchen, Wardrobe, Bathroom, TV Cabinet

Kitchen with island is one of the most common kitchen designs in every region of the world.

A closet with a Light wood floor offers multifunctional use of space in the room.