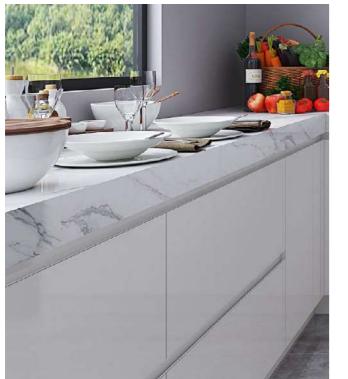

**Location:** Sydney

Supply: BBQ Cabinet, Wardrobe, Kitchen, Bedroom, Dining Room,

Laundry, Bathroom, Pantry, Shoe Cabinet

Marble vein provides delicate and gracious details to the quartz surface.

In this project, we have offered a whole-house customization service that includes solutions for the kitchen, bathroom, laundry room, and bedroom.