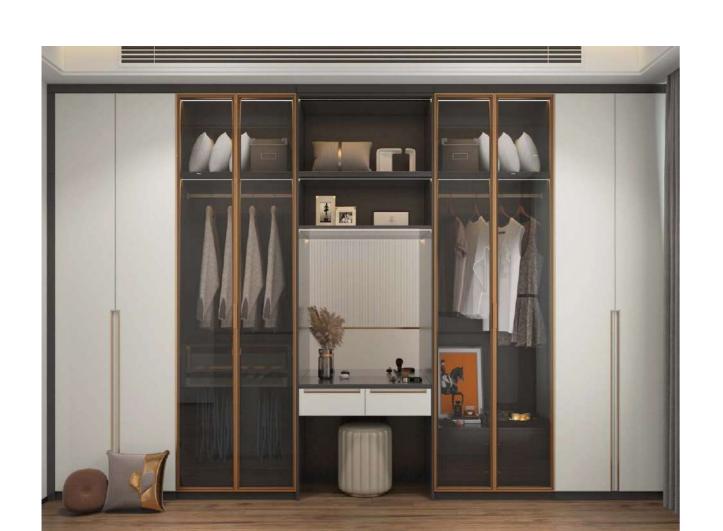

Whether for the living room, bedroom, kitchen, or bathroom, daisy white will bring a harmonious touch to the space.

And glass doors add clarity and freshness. Everything makes your dressing room pleasing and neat.

Crystal chandeliers with crisp white cabinets, makes the bathroom simple yet elegant.

Easily access your daily wear with an open-plan storage system.

The bar becomes an oasis of sophistication and enjoyment.