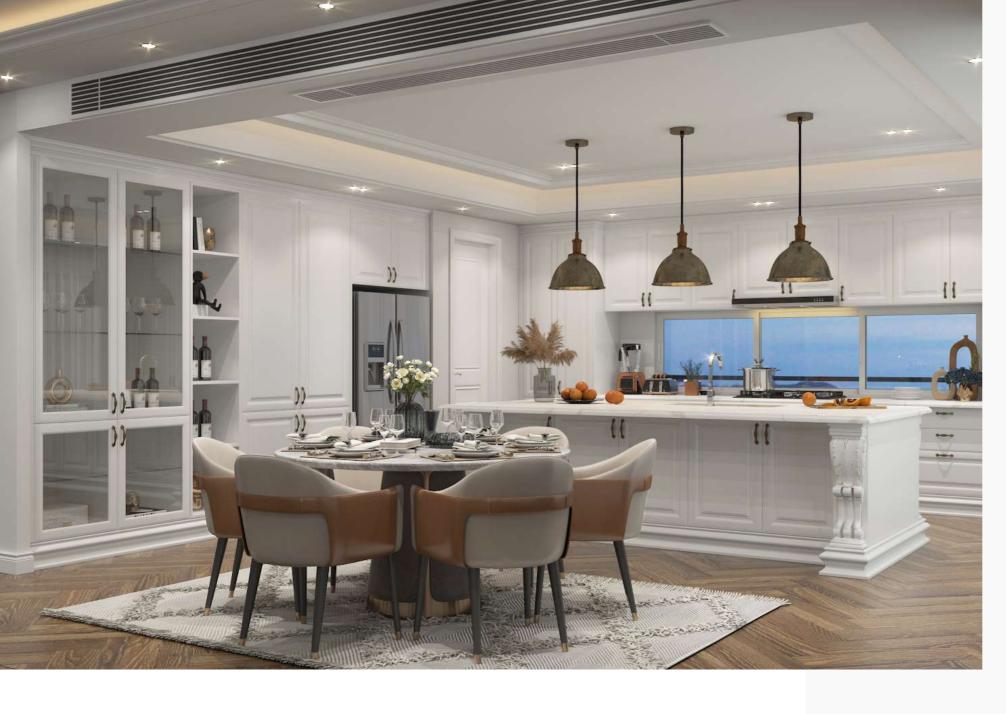

**Location:** Sydney

Supply: BBQ Cabinet, Wardrobe, Kitchen, Bedroom, Dining Room,

Laundry, Bathroom, Pantry, Shoe Cabinet

Marble vein provides delicate and gracious details to the quartz surface.

In this project, we have offered a whole-house customization service that includes solutions for the kitchen, bathroom, laundry room, and bedroom.

A dedicated desk transforms the space into a practical work area.

Designing a bathroom in dark tones perfectly combining elegance and romance.