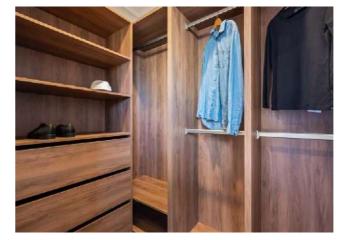

Whether for the living room, bedroom, kitchen, or bathroom, daisy white will bring a harmonious touch to the space.

And glass doors add clarity and freshness. Everything makes your dressing room pleasing and neat.