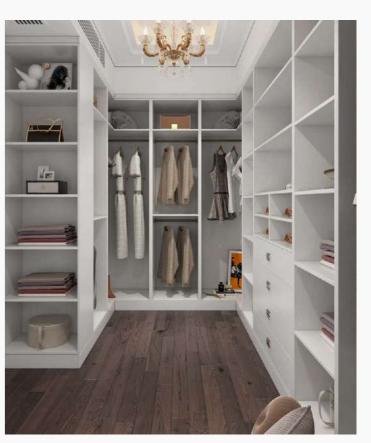

Crystal chandeliers with crisp white cabinets, makes the bathroom simple yet elegant.

Easily access your daily wear with an open-plan storage system.

The bar becomes an oasis of sophistication and enjoyment.