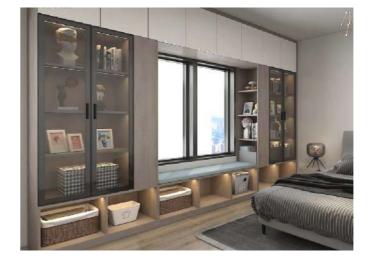

With contrasting gray and white shades, this bedroom design looks sleek, modern, and minimalist.

**Location:** Sydney

**Supply:** Bedroom, Office, Laundry, Bathroom, Storage Cabinet, Living Room

## Australia

Location: Sydney

**Supply:** Closet, Bedroom, Bar, Kitchen, Bathroom, Living Room, Laundry

With the luxury hue and sculptured detail, these cupboard doors create a cosy look inspired by nature.