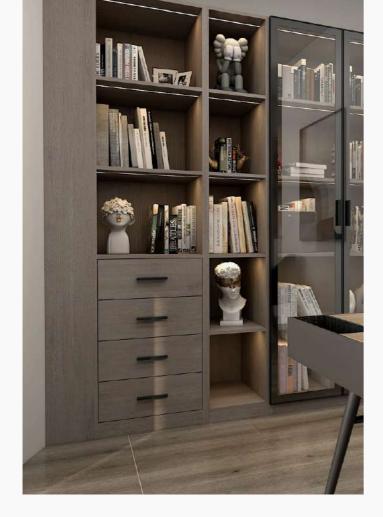

A dedicated desk transforms the space into a practical work area.

Designing a bathroom in dark tones perfectly combining elegance and romance.