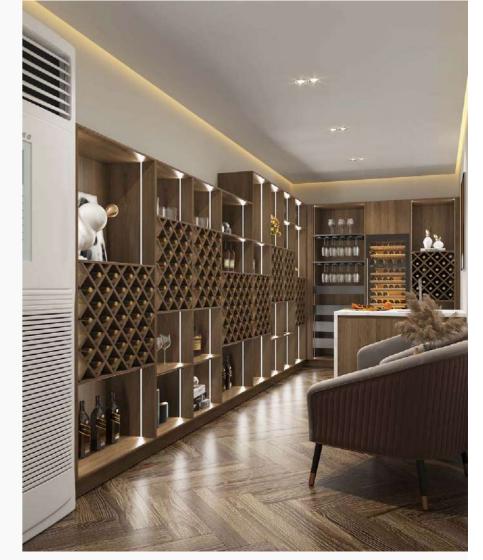

## Australia

Location: Melbourne

**Supply:** Kitchen, Wine Cabinet, Bathroom, BBQ Cabinet

**Location:** Sydney

**Supply:** Kitchen, TV Cabinet, Wardrobe, Entryway Cabinet, Wine Cabinet

This neutral addition can be set in any style of home decor.