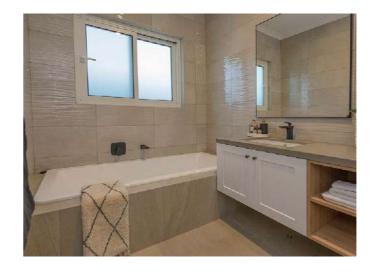

## Australia

Location: Melbourne

**Supply:** Kitchen, Wardrobe, Bathroom, TV Cabinet

Kitchen with island is one of the most common kitchen designs in every region of the world.

A closet with a Light wood floor offers multifunctional use of space in the room.