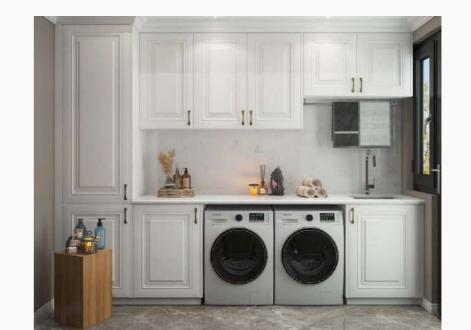

**Location:** Sydney

Supply: BBQ Cabinet, Wardrobe, Kitchen, Bedroom, Dining Room,

Laundry, Bathroom, Pantry, Shoe Cabinet

Marble vein provides delicate and gracious details to the quartz surface.

In this project, we have offered a whole-house customization service that includes solutions for the kitchen, bathroom, laundry room, and bedroom.