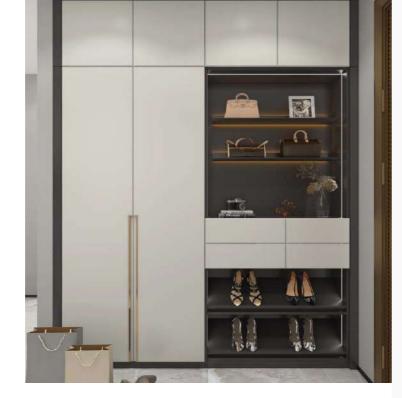

Whether for the living room, bedroom, kitchen, or bathroom, daisy white will bring a harmonious touch to the space.

And glass doors add clarity and freshness. Everything makes your dressing room pleasing and neat.