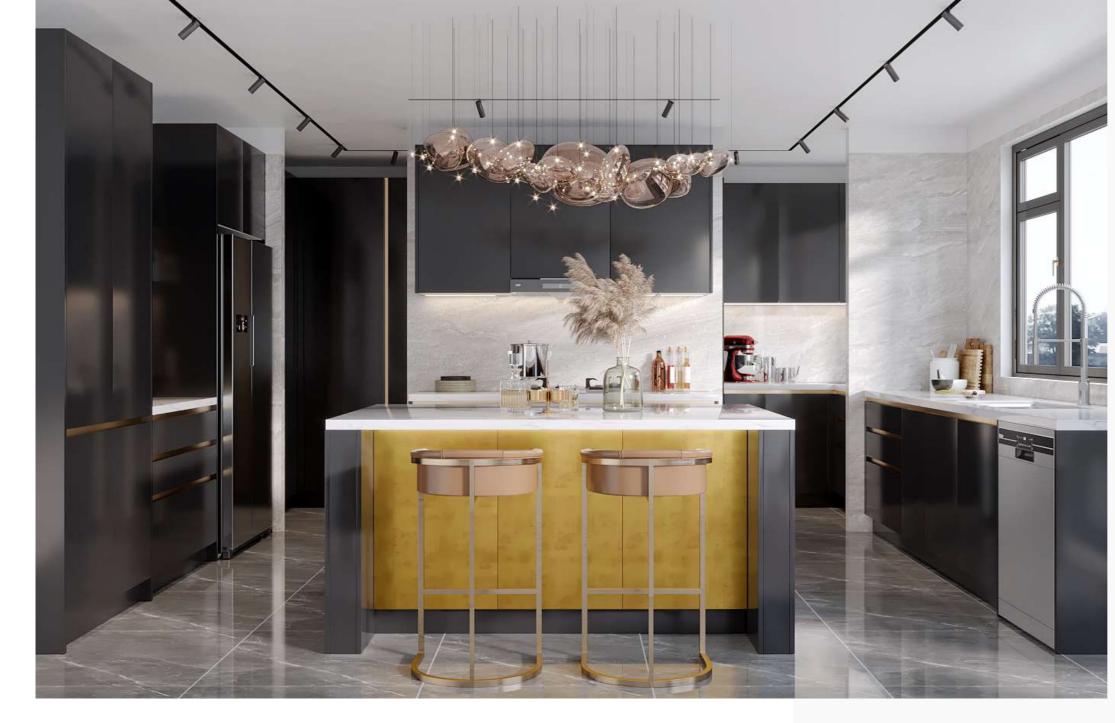

www.oppoliahome.com

The U-shaped kitchen fully utilises the kitchen space and expands the operating table, making the kitchen more comfortable.

Location: Perth

Supply: Kitchen, Countertop