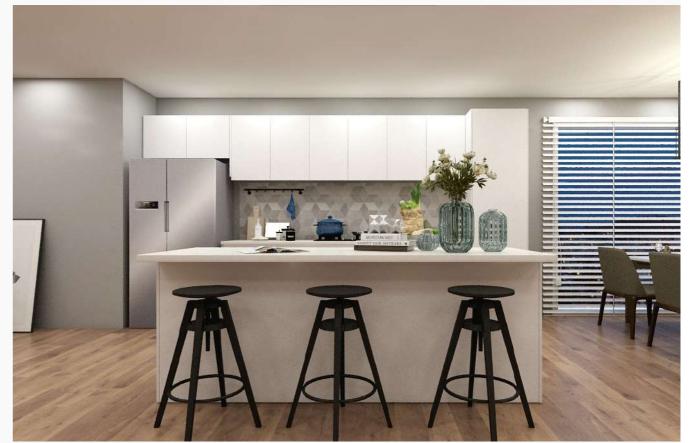

## Australia

Location: Melbourne

**Supply:** Kitchen, Wardrobe, Bathroom, TV Cabinet

Kitchen with island is one of the most common kitchen designs in every region of the world.

A closet with a Light wood floor offers multifunctional use of space in the room.

Location: Sydney

**Supply:** Kitchen, Wardrobe, Bathroom, TV Cabinet

Here's how we bring modernity to a kitchen by combining the simplest things elegantly.

This kitchen layout provides the great utility of corner space and creates a smooth workflow between sections.