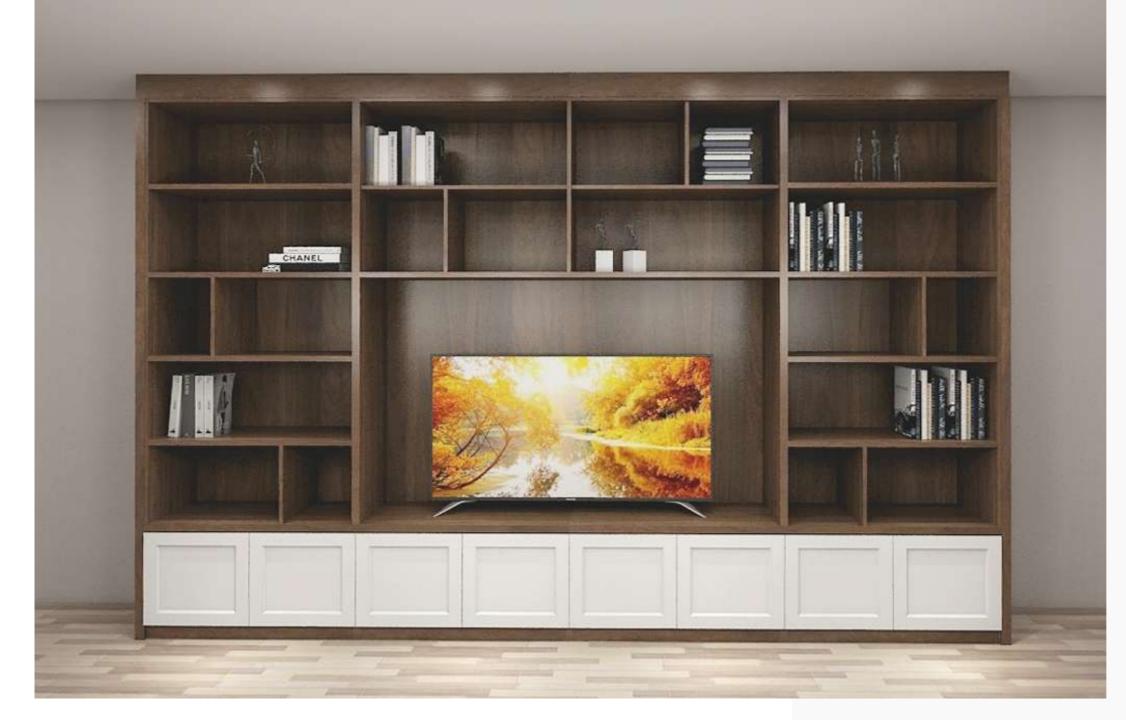

## Australia

Location: Sydney

**Supply:** BBQ Cabinet, Closet, Kitchen, Bedroom, Office, Wine Cabinet, Mudroom, TV Cabinet, Laundry, Bathroom, Storage Cabinet

For a timeless kitchen style, white and gun gray are the best colors to combine.