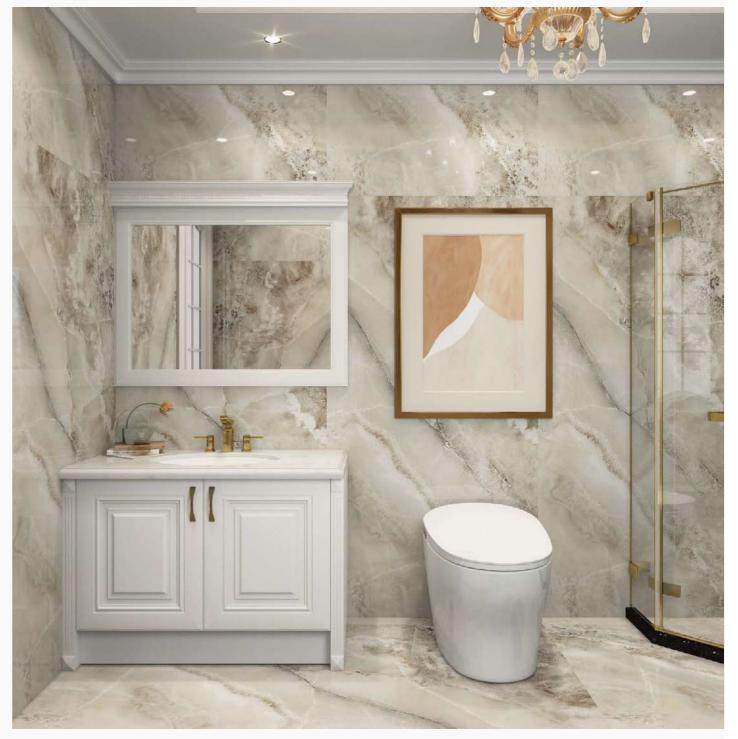

Crystal chandeliers with crisp white cabinets, makes the bathroom simple yet elegant.

Easily access your daily wear with an open-plan storage system.

The bar becomes an oasis of sophistication and enjoyment.