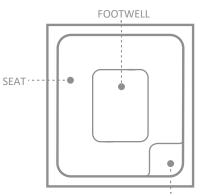

# The Capri Spa

Pool and spa combinations are popular options, and while many of our designs feature integrated spas, stand-alone spas offer some additional benefits.

When installed away from the pool, they can create an additional entertainment space for outdoor enjoyment across multiple gathering areas, or can be installed right next to your pool for maximum impact.

The Capri Spa offers such versatility alongside your pool project or as a stand-alone product. Step into this spacious spa designed with open seating in mind and experience a relaxing, therapeutic water massage to help take your stresses away and calm your mind and body.

Available with and without an optional Spill Over which can flow into your pool, this compact spa is a popular addition to your pool or home.

GENEROUS ENTRY/EXIT STEP

| LENGTH | WIDTH | DEPTH |
|--------|-------|-------|
| 1.80m  | 1.60m | 0.90m |

\*Dimensions are of the spa shell only and may be rounded.