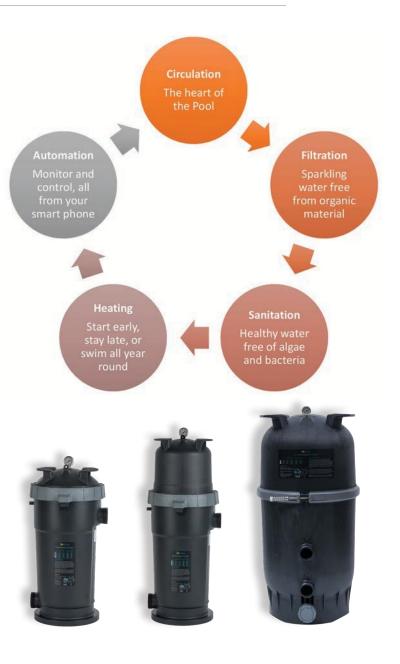

## Pool Equipment

To keep your pool running at its best, pool equipment is an important factor. So after you've selected your design and colour, it's time to think about the best sort of equipment for your pool. There are several variables with regards to having your equipment operating in peak performance and your local independent representative will be able to best guide you on this. With an understanding of how our pools are manufactured and after years of working with different equipment, Complete Creative Constructions partner with the best in equipment suppliers to offer Complete Creative Constructions customers the most functional and high performing equipment available.

The equipment presented here has been developed by Insnrg, one of Australia's leading manufacturers in pool equipment to take the hard work out of your selection and offering a range of options to keep your pool in its best condition all year round.

Your swimming pool has five main areas that need to be considered to get the best result from your investment. Three of these areas – circulation, filtration and sanitation are essential and need to be perfectly matched to ensure clean and healthy swimming water. The other two areas – heating and automation are where you can increase your fun and enjoyment and utilise your pool year round and with little hassle.

### Circulation

Circulation is the heart of the pool, to maintain the cleanest water it is important that water flows through the system on a regular basis, usually on average for 8 hours per day. Insnrg have a wide range of pumps that are durable, reliable and produce the optimum water flow at the lowest energy cost. The use of the Zi Variable Speed Pump is highly recommended and can be perfectly tuned to your pool requirements on installation, this will reduce your running costs by around 80% compared to standard single speed pumps.

#### Filtration

Filtration removes any organic material from the pool water which not only looks unsightly but supplies a food source for algae and bacteria which can affect the water quality. There is a wide variety of filtration options which depend on a number of factors including size of debris removal, maintenance time, cost and matching with your other equipment. As a general rule, the larger the filter area size, the longer time between cleaning.

### Sanitation

Sanitation is important to keep your pool water healthy and free of any algae and bacteria that can make your water un-safe to swim. Around 95% of swimming pools in Australia are either salt or mineral based systems. These systems are popular because they make looking after the pool easy. The chlorinator uses the small amount of salt or mineral in the water (around the same consistency as a tear drop) to continuously produce enough chlorine to kill bacteria and keep your water safe.

#### Heating

Heating your pool ensures you the maximum amount of usage and enjoyment year round. Imagine entertaining the kids during school holidays or having your family and friends over for a pool party anytime of the year. We have a range of heating options, including Gas and Heat Pump, that can be matched to your lifestyle. Gas guarantees a quick heat-up anytime of the year and is recommended if you want a certain temperature quickly. Our range of Heat Pumps are the latest in Full Inverter Technology and work similar to a climate controlled air conditioner. This system minimises your energy use, is easy to install and extend your swimming season, they can even cool the pool water if it gets too hot in Summer!

### Automation

In today's world we're becoming more and more adept and have an expectation on so much of our lives being automated, your pool equipment can now do the same. Imagine being able to monitor and control your equipment from your smart device anywhere in the world. Turn your heater on before you leave work and have the spa ready for when you get home. You can even give access to your local pool professional so they can monitor and identify any problems well before you are even aware, no more surprises if you've come back home from being out of town!