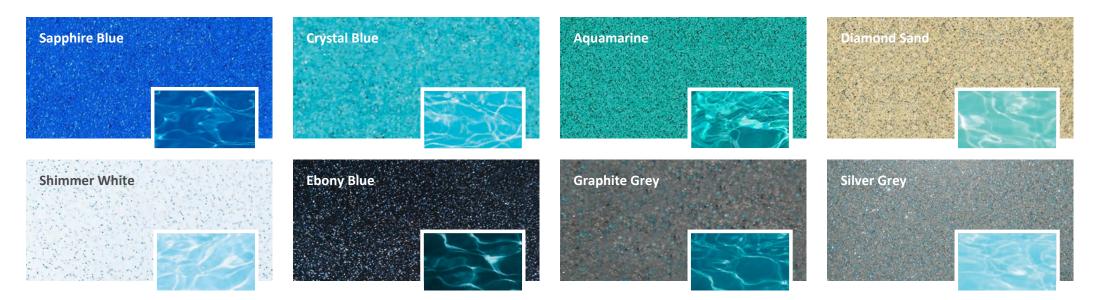

### The Complete Creative Constructions Shimmer Colour Range

A premium pool needs a premium colour finish! After choosing your perfect pool design, choosing the colour is your next important decision. Looking for a pool that will radiate sparkle and shimmer, then it's hard to go wrong with the Complete Creative Constructions Shimmer Colour Range that will make your pool sparkle in a variety of light. These colours are amped up with the addition of a shimmer that can look like diamonds sparkling in your pool. The Shimmer Colour Range will help your pool look more radiant and brighter giving your pool water a truly enticing effect making you want to dive right in!

The broad selection of colours has been developed over many years from an ongoing connection to market demands, plus knowing the right colours that will truly enhance the pool designs, along with a close eye on home and design trends. Partnering with allnex, these gelcoat colours have excellent UV, blister and chemical resistance making them ideal for the Australian climate.

Note: Colours are examples only and may vary from the finished product

Page 53 | Shimmer Colour Range | © 2024 Complete Creative Constructions