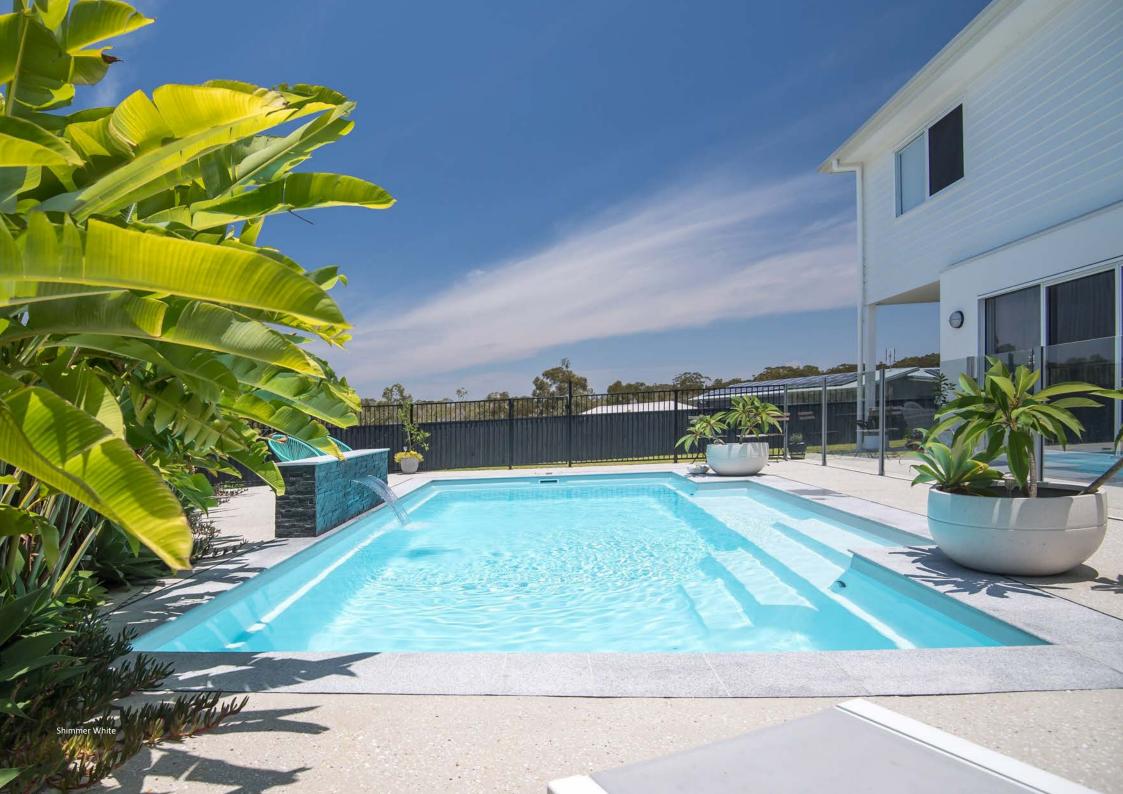

## **High Waterline Series**

Complete Creative Constructions has redefined the traditional notions of what swimming pools have looked like when it comes to the volume of water in the pool, by creating an aesthetically beautiful and functional, High Waterline Swimming Pool range.

This patented design range has come from the desire of our designers to create something fresh and new and quite literally take water volume to its limit. The result is a breakthrough in swimming pool design and technology which allows for operating water heights never seen in the industry.

Both the design and technology behind the High Waterline range are patented and exclusive to Complete Creative Constructions.

The High Waterline range includes the incorporation of dual weirs and hidden skimmer boxes that allow these models to be nearly filled to the top with water and yet still be able to skim debris off the waters surface.

More traditional models require the water level to sit slightly lower for effective use of the filtration and skimmer box, whereas this design means a more streamline approach to the overall look of the pool bringing the water level higher up. Coupled with clever coping, the result is a wonderful streamlined swimming pool and surrounds design.