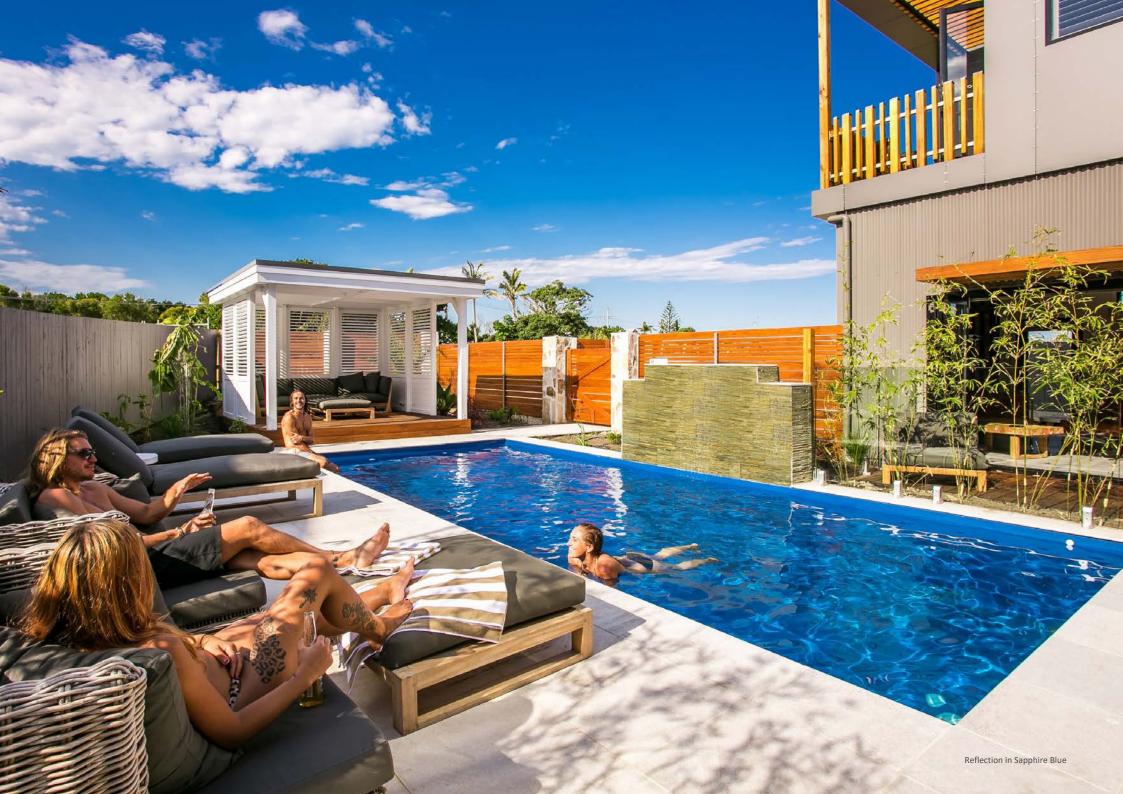

### The Reflection

The Reflection has fast become one of the most popular design ranges from Complete Creative Constructions. With the shapes and sizes of home lots constantly evolving, The Reflection offers not only versatility in terms of placement on your block, but also a classic structure that will suit any home, while maintaining the practicality that you expect from a swimming pool.

This stylish rectangular swimming pool has entry steps perfectly positioned at both ends of the pool with a bench seat that runs the length, capable of accommodating a variety of activities without compromising on swimming space.

The full length bench and steps on one side of the pool ensures the deepest part of the pool is located away from any house foundations. Where space is limited, this can often be situated closer to the home.

Offering structural functionality, sensibility and timeless design to suit your needs now and in the future.

| LENGTH | WIDTH | SHALLOW DEPTH | DEEP DEPTH |
|--------|-------|---------------|------------|
| 10.00m | 3.80m | 1.25m         | 1.80m      |
| 9.00m  | 3.80m | 1.25m         | 1.75m      |
| 8.00m  | 3.80m | 1.25m         | 1.70m      |
| 7.00m  | 3.80m | 1.25m         | 1.65m      |
| 6.00m  | 3.50m | 1.25m         | 1.60m      |