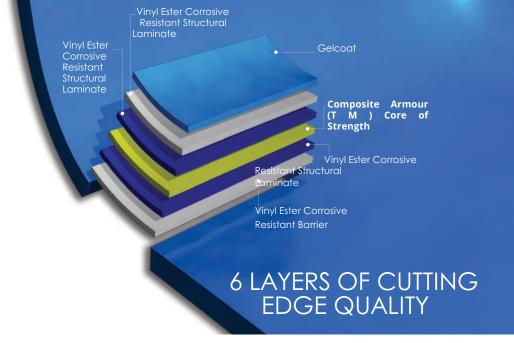

#### Patented Composite Armour<sup>™</sup> Core of Strength

This is the highest level of technology in fibreglass composite swimming pool manufacturing. This patented technology is designed to significantly reinforce the swimming pool with a strategically integrated laminate that consists of a blend of DuPont<sup>™</sup> Kevlar<sup>®</sup>, Carbon Fibre and Basalt Fibre. We call it our "Core of Strength."

#### Vinyl Ester Resin Construction

Traditional fibreglass pools are made up of a number of layers being:

- 1. Gelcoat Colour Layer
- 2. Corrosive Resistant Vinyl Ester Resin with Fibreglass Layer
- 3. Structural Polyester Resin with Fibreglass Layer
- 4. Polyester Resin Finishing Layer

In the last 21 years, one of the most important innovations that has been introduced is the incorporation of a corrosive resistant Vinyl Ester Resin layer. Vinyl Ester Resin is a high performance resin that not only provides improved strength properties, but also inhibits water penetration into the laminate, more commonly referred to as osmosis.

A Complete Creative Constructions Composite Armour<sup>™</sup> swimming pool comes with a multi-layer Vinyl Ester Resin construction (excluding the gelcoat layer). Complete Creative Constructions has taken this course of action in order to offer the following amazing benefits: