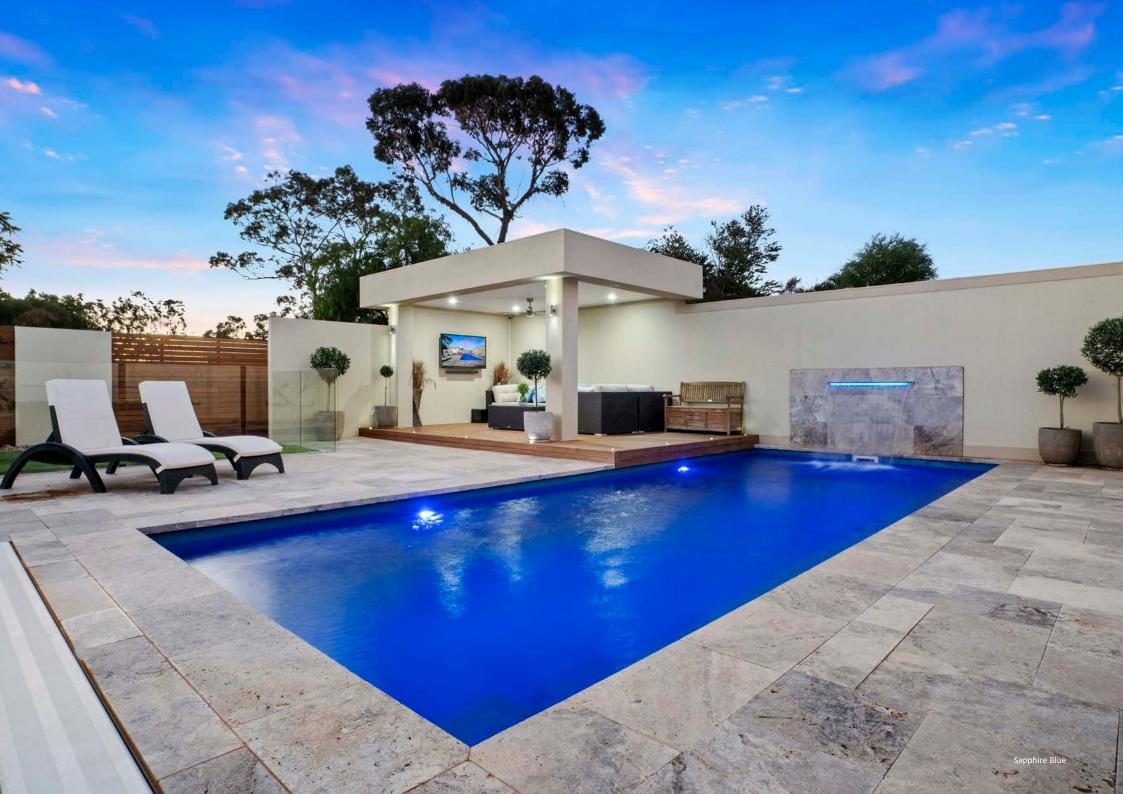

ting a variety of activities without compromising on swimming space.

The full length bench and steps on one side of the pool ensures the deepest part of the pool is located away from any house foundations. Where space is limited, this can often be situated closer to the home.

Offering structural functionality, sensibility and timeless design to suit your needs now and in the future.





| LENGTH | WIDTH | SHALLOW DEPTH | DEEP DEPTH |
|--------|-------|---------------|------------|
| 10.00m | 3.80m | 1.25m         | 1.80m      |
| 9.00m  | 3.80m | 1.25m         | 1.75m      |
| 8.00m  | 3.80m | 1.25m         | 1.70m      |
| 7.00m  | 3.80m | 1.25m         | 1.65m      |
| 6.00m  | 3.50m | 1.25m         | 1.60m      |

\*Dimensions are of the swimming pool shell only and may be rounded.





### The Reflection

#### with Splash Deck

Inspired by the crisp, clean lines and practical features of The Reflection, Complete Creative Constructions designers took one of our most popular models and added a 1.55m long splash deck onto the shallow end, resulting in the creation of The Reflection with Splash Deck.

A splash deck is a shallow area at the end of the pool that is ideal for fun and relaxation for all members of the family. Great for kids to play in the shallow water, less confident swimmers to still enjoy the water, or for lounging around with family and friends.

Functional and unique, the addition of the splash deck truly enhances the options for those who like the design of The Reflection, but with added versatility in its use. Available in generous lengths this pool i