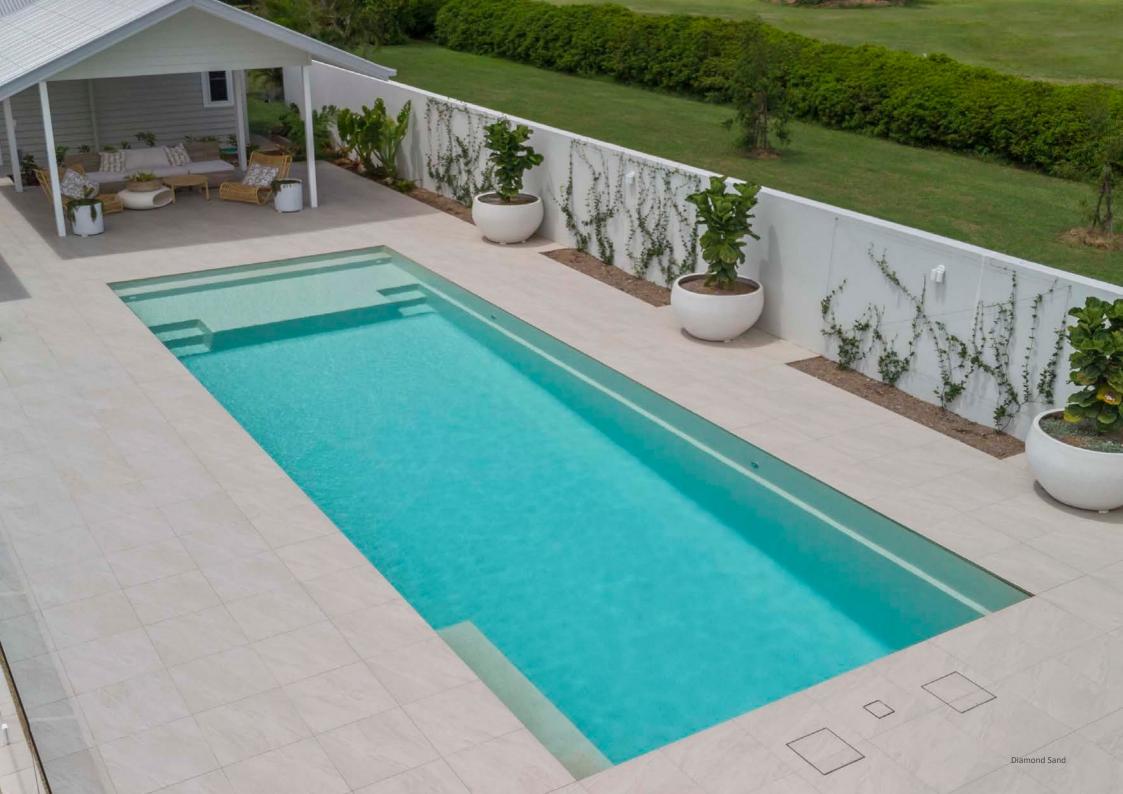

### The Acclaim

### **High Waterline Series**

The Acclaim features our Patented High Waterline design, which includes the incorporation of two weirs and hidden skimmer boxes that allow the Acclaim to be nearly filled with water and yet still skim debris off the water surface. Traditional swimming pools can only be filled to approximately 20cm from the top of the pool to operate effectively.

Featuring minimal but perfectly arranged steps and swim out benches and the inclusion of a splash deck that stretches the entire width of the shallow end.

A multi functional pool for swimming, games, little ones and relaxing, plus a fresh and modern design.

At 4.40m wide, the Acclaim has a generously sized swimming area, also boasting generous deep end depths. Innovative and exclusive in its design, The Acclaim is a one of a kind pool for your dream backyard.