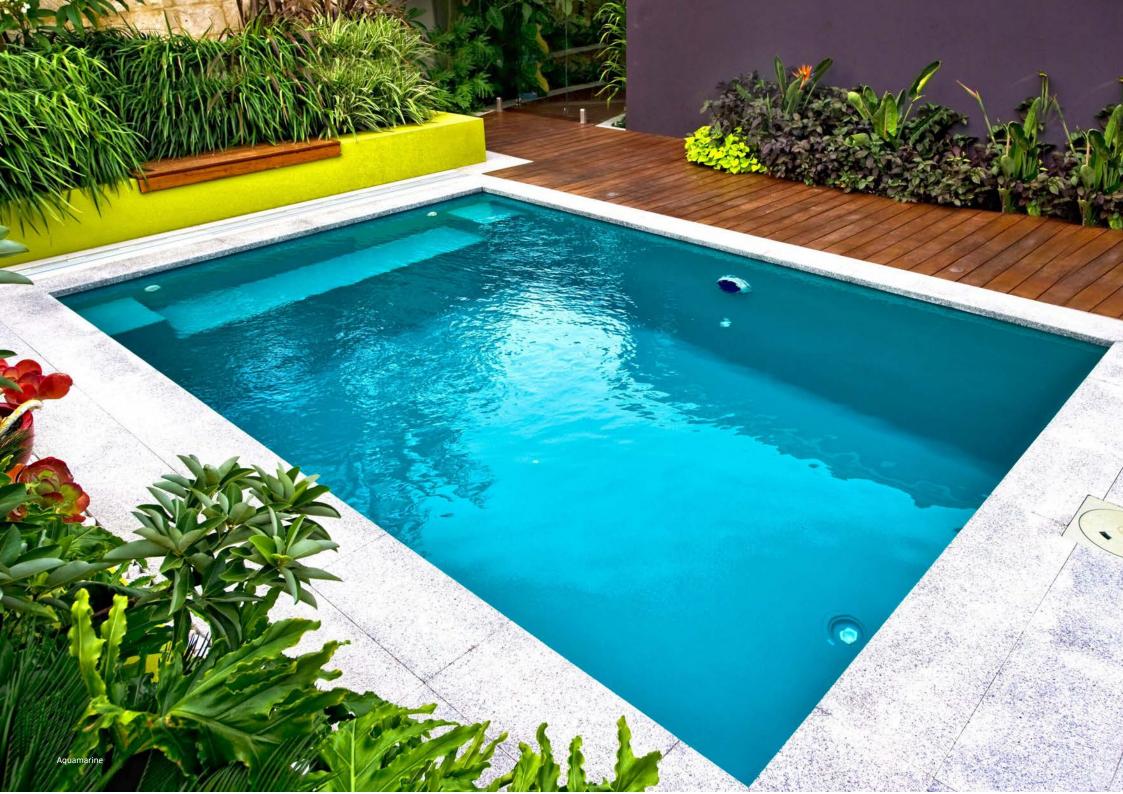

## The Elegance

Since its introduction, the Complete Creative Constructions Elegance has changed people's perception of what a fibreglass pool can look like and has since led the industry with its design.

This bold and innovative swimming pool, with its ultra modern square corners and clean crisp lines, has rapidly become one of the most popular pool designs in the world.

Visually stunning and boasting a large, unobstructed swimming corridor which is perfect for swimming laps. The central step location also incorporates a generous seating area where optional spa jets can be installed to create a relaxing spa nook.

The pool maintains inviting depths at both ends of the pool and comes in a variety of sizes to suit almost any backyard size or location. The Elegance has led the way in modern pool design and is truly a world leader.

| LENGTH  | WIDTH | SHALLOW DEPTH | DEEP DEPTH |
|---------|-------|---------------|------------|
| 12.00m  | 4.40m | 1.15m         | 1.85m      |
| 10.00m  | 4.40m | 1. 20 m       | 1.80m      |
| 9.0 0 m | 4.40m | 1.25m         | 1.75m      |
| 8.00m   | 4.40m | 1.25m         | 1.75m      |
| 7.00m   | 3.90m | 1.30m         | 1.70m      |
| 6.00m   | 3.50m | 1.35m         | 1.70m      |