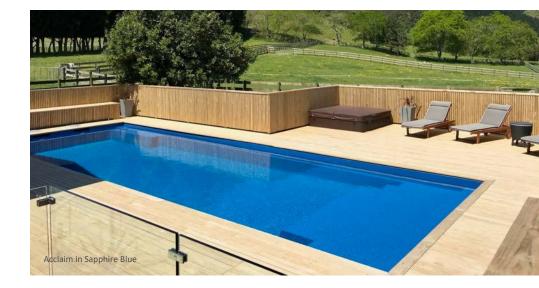

### The Acclaim

### **High Waterline Series**

The Acclaim features our Patented High Waterline design, which includes the incorporation of two weirs and hidden skimmer boxes that allow the Acclaim to be nearly filled with water and yet still skim debris off the water surface. Traditional swimming pools can only be filled to approximately 20cm from the top of the pool to operate effectively.

Featuring minimal but perfectly arranged steps and swim out benches and the inclusion of a splash deck that stretches the entire width of the shallow end.

A multi functional pool for swimming, games, little ones and relaxing, plus a fresh and modern design.

At 4.40m wide, the Acclaim has a generously sized swimming area, also boasting generous deep end depths. Innovative and exclusive in its design, The Acclaim is a one of a kind pool for your dream backyard.