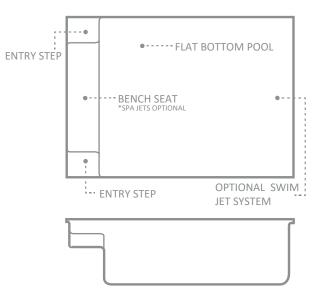

### The Esprit

A beautiful compact package, The Esprit combines all of the same popular design features of The Harmony, into a size that will fit into almost any backyard.

The Esprit remains generous in length, with enough space to swim and relax and features a flat bottom. This model also includes a long bench seat running down the length of the pool for convenient access or to simply relax on. The bench design allows you to easily arrange The Esprit into very tight spaces next to the house or a boundary fence.

This design lends itself well to having swim jets installed which are perfect for having a full swim experience in a smaller space.

An appealing rectangular corridor invites leisurely swimming, exercise or relaxing, plus adds an attractive design element to your outdoor living.

\*Dimensions are of the swimming pool shell only and may be rounded.