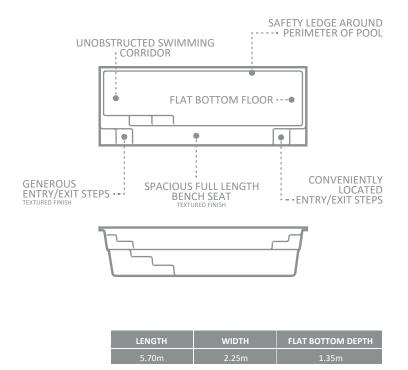

### **High Waterline Series**

European style and Australian ingenuity are perfectly in synch to create this stylish rectangular pool packed with our latest design features. This pool is designed with smaller backyards in mind and customers looking to maximise outdoor space without comprising on quality and features.

The Precision offers our unique Patented High Waterline design, which includes the incorporation of dual weirs and hidden skimmer boxes that allow this pool to be nearly completely filled with water and yet still skim debris off the water surface. Once paved, The Precision, with its innovative dual weirs, completely hides your skimmer boxes offering a truly exceptional look and feel.

A beautifully modern look with a large splash deck that offers a multi purpose area for little ones to enjoy the pool with you, or for those who like to wallow in the water!

A single set of stairs flow into the large swimming space, with a flat bottom floor perfect for cooling down or playing games with family and friends.

For home exercise needs, The Precision is the perfect base to add on a swim jet system allowing you to swim on the spot at your own pace.

| LENGTH | WIDTH | FLAT BOTTOM DEPTH | SPLASH DECK LENGTH |
|--------|-------|-------------------|--------------------|
| 8.05m  | 3.25m | 1.50m             | 1 .10 m            |
| 7.05m  | 3.25m | 1.50m             | 1 .10 m            |
| 6.05m  | 3.25m | 1.50m             | 1 .10 m            |
| 5.05m  | 3.25m | 1.50m             | 1 .10 m            |