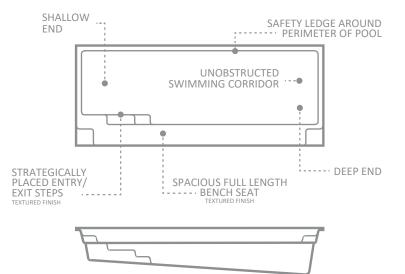

### The Reflection

The Reflection has fast become one of the most popular design ranges from Complete Creative Constructions. With the shapes and sizes of home lots constantly evolving, The Reflection offers not only versatility in terms of placement on your block, but also a classic structure that will suit any home, while maintaining the practicality that you expect from a swimming pool.

This stylish rectangular swimming pool has entry steps perfectly positioned at both ends of the pool with a bench seat that runs the length, capable of accommodating a variety of activities without compromising on swimming space.

The full length bench and steps on one side of the pool ensures the deepest part of the pool is located away from any house foundations. Where space is limited, this can often be situated closer to the home.

Offering structural functionality, sensibility and timeless design to suit your needs now and in the future.

| LENGTH | WIDTH | SHALLOW DEPTH | DEEP DEPTH |
|--------|-------|---------------|------------|
| 10.00m | 3.80m | 1.25m         | 1.80m      |
| 9.00m  | 3.80m | 1.25m         | 1.75m      |
| 8.00m  | 3.80m | 1.25m         | 1.70m      |
| 7.00m  | 3.80m | 1.25m         | 1.65m      |
| 6.00m  | 3.50m | 1.25m         | 1.60m      |