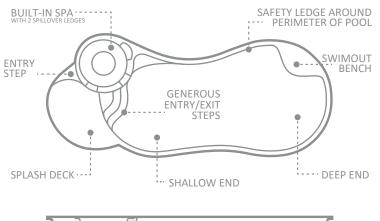

### The Allure

A seamless combination of practicality and beauty is the sign of a great design.

The Allure blends free-flowing curves with a large comfortable spa and a spacious splash deck, all to create one luxurious swimming pool.

Truly a pool for the whole family, with ample space to swim and play games while simultaneously providing the ideal spot for relaxing and enjoying the outdoors.

The freeform splash deck is a unique feature, providing a spacious, shallow area ideal for introducing younger children to the joys of swimming without fear of deep waters. For others, it becomes a relaxing oasis, to lounge and mingle.

Adjacent to the splash deck is a large integrated spa creating an ideal place for calm and relaxation. With the option to fully heat the spa for maximum effect, or to be adapted to overflow through spillways into the pool.

Wide steps lead from the splash deck down to the pool floor of the shallow end, boasting a convenient swimout bench located at the deep end of the pool, with a small corner step to the far side of the spa.

| LENGTH | WIDTH | SHALLOW DEPTH | DEEP DEPTH |
|--------|-------|---------------|------------|
| 12.15m | 4.70m | 1.45m         | 2.00m      |
| 10.65m | 4.45m | 1.45m         | 1.90m      |
| 9.10 m | 4.45m | 1.45m         | 1.80m      |