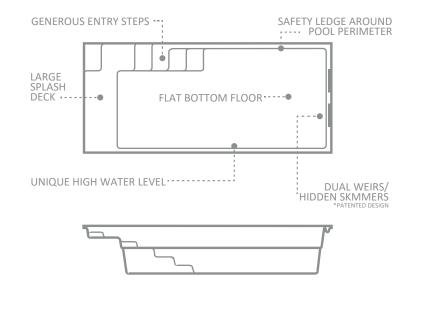

### The Precision

### **High Waterline Series**

European style and Australian ingenuity are perfectly in synch to create this stylish rectangular pool packed with our latest design features. This pool is designed with smaller backyards in mind and customers looking to maximise outdoor space without comprising on quality and features.

The Precision offers our unique Patented High Waterline design, which includes the incorporation of dual weirs and hidden skimmer boxes that allow this pool to be nearly completely filled with water and yet still skim debris off the water surface. Once paved, The Precision, with its innovative dual weirs, completely hides your skimmer boxes offering a truly exceptional look and feel.

A beautifully modern look with a large splash deck that offers a multi purpose area for little ones to enjoy the pool with you, or for those who like to wallow in the water!

A single set of stairs flow into the large swimming space, with a flat bottom floor perfect for cooling down or playing games with family and friends.

For home exercise needs, The Precision is the perfect base to add on a swim jet system allowing you to swim on the spot at your own pace.

| LENGTH | WIDTH | FLAT BOTTOM DEPTH | SPLASH DECK LENGTH |
|--------|-------|-------------------|--------------------|
| 8.05m  | 3.25m | 1.50m             | 1 .10 m            |
| 7.05m  | 3.25m | 1.50m             | 1 .10 m            |
| 6.05m  | 3.25m | 1.50m             | 1 .10 m            |
| 5.05m  | 3.25m | 1.50m             | 1 .10 m            |