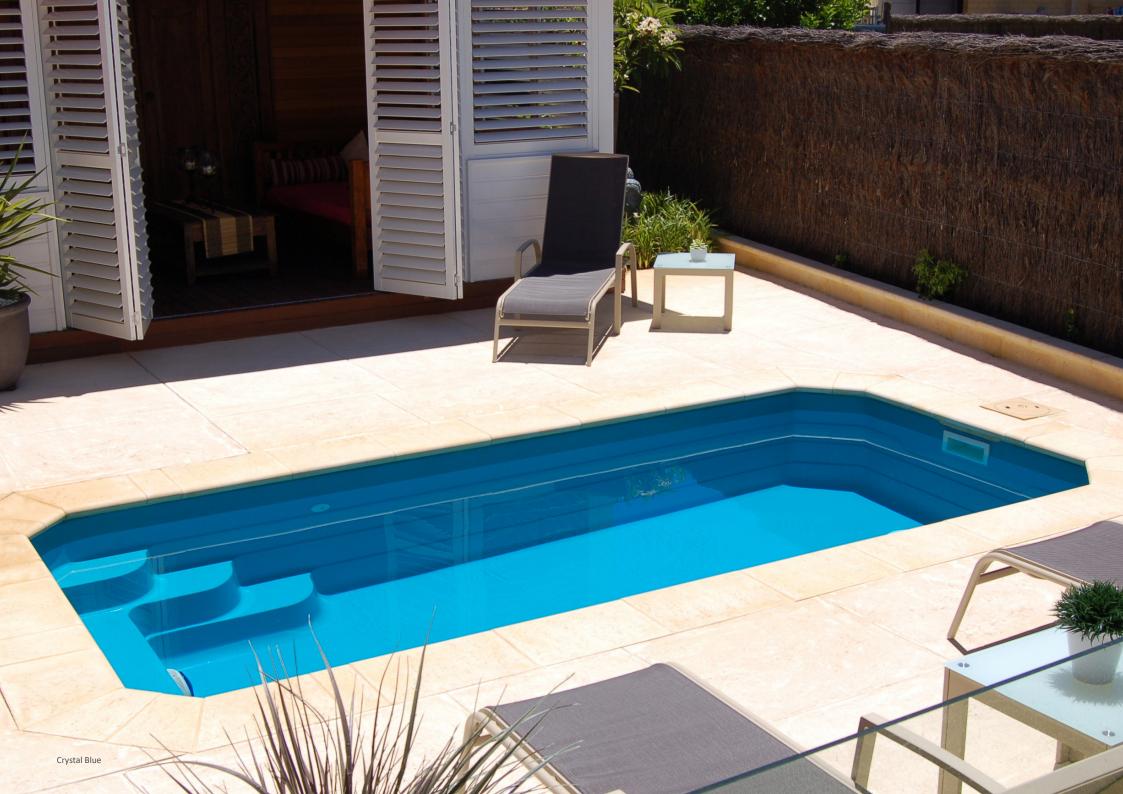

### The Esprit

A beautiful compact package, The Esprit combines all of the same popular design features of The Harmony, into a size that will fit into almost any backyard.

The Esprit remains generous in length, with enough space to swim and relax and features a flat bottom. This model also includes a long bench seat running down the length of the pool for convenient access or to simply relax on. The bench design allows you to easily arrange The Esprit into very tight spaces next to the house or a boundary fence.

This design lends itself well to having swim jets installed which are perfect for having a full swim experience in a smaller space.

An appealing rectangular corridor invites leisurely swimming, exercise or relaxing, plus adds an attractive design element to your outdoor living.