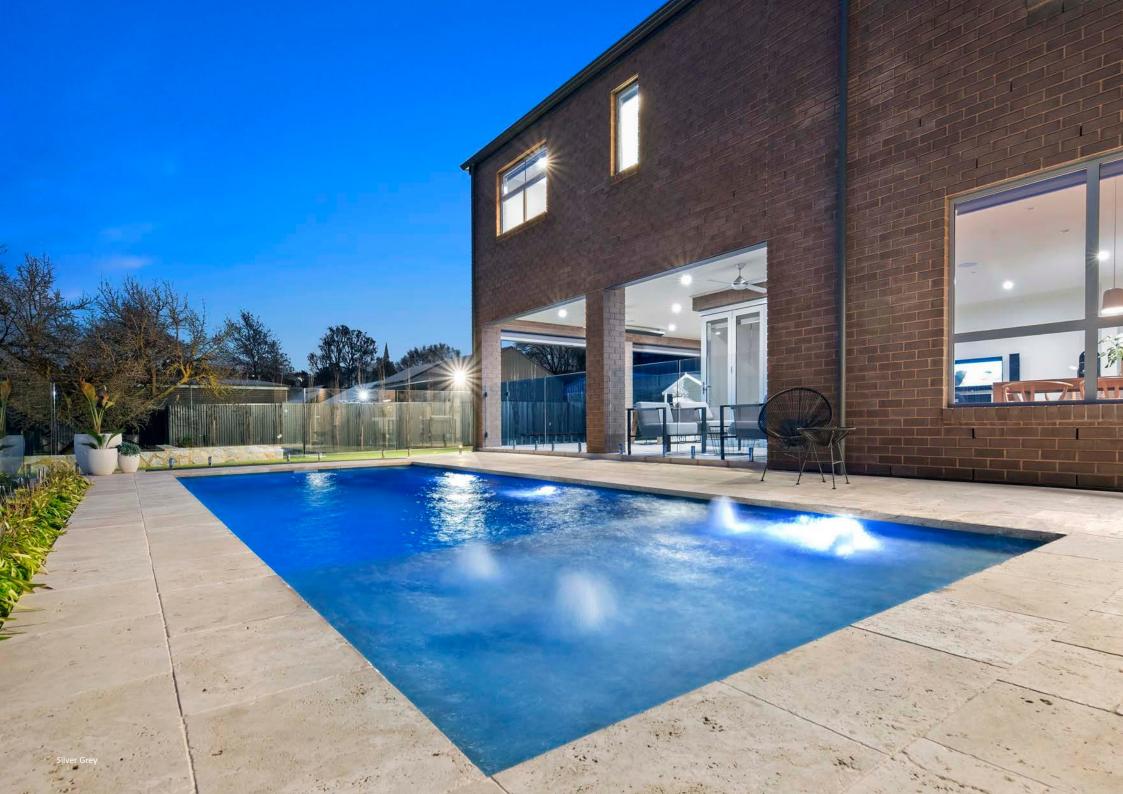

ng a variety of activities without compromising on swimming space.

The full length bench and steps on one side of the pool ensures the deepest part of the pool is located away from any house foundations. Where space is limited, this can often be situated closer to the home.

Offering structural functionality, sensibility and timeless design to suit your needs now and in the future.





| LENGTH | WIDTH | SHALLOW DEPTH | DEEP DEPTH |
|--------|-------|---------------|------------|
| 10.00m | 3.80m | 1.25m         | 1.80m      |
| 9.00m  | 3.80m | 1.25m         | 1.75m      |
| 8.00m  | 3.80m | 1.25m         | 1.70m      |
| 7.00m  | 3.80m | 1.25m         | 1.65m      |
| 6.00m  | 3.50m | 1.25m         | 1.60m      |

\*Dimensions are of the swimming pool shell only and may be rounded.





### The Reflection

#### with Splash Deck

Inspired by the crisp, clean lines and practical features of The Reflection, Complete Creative Constructions designers took one of our most popular models and added a 1.55m long splash deck onto the shallow end, resulting in the creation of The Reflection with Splash Deck.

A splash deck is a shallow area at the end of the pool that is ideal for fun and relaxation for all members of the family. Great for kids to play in the shallow water, less confident swimmers to still enjoy the water, or for lounging around with family and friends.

Functional and unique, the addition of the splash deck truly enhances the options for those who like the design of The Reflection, but with added versatility in its use. Available in generous lengths this pool is