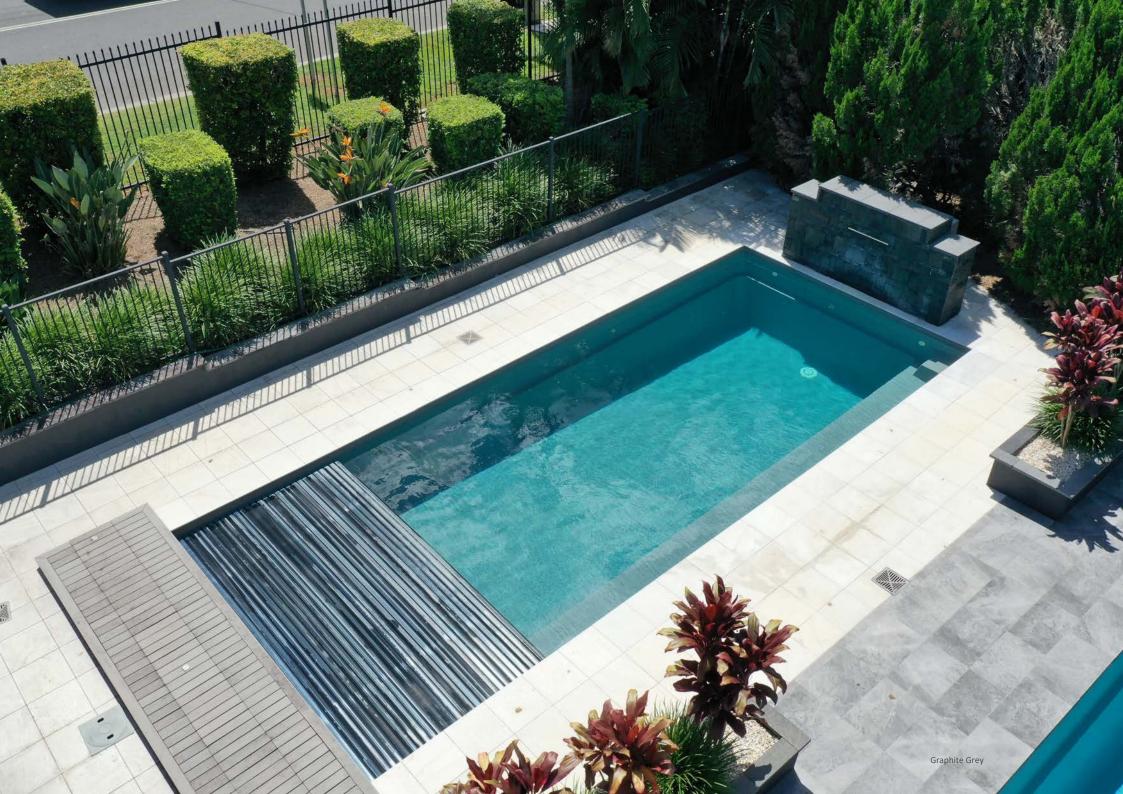

### The Reflection

The Reflection has fast become one of the most popular design ranges from Complete Creative Constructions. With the shapes and sizes of home lots constantly evolving, The Reflection offers not only versatility in terms of placement on your block, but also a classic structure that will suit any home, while maintaining the practicality that you expect from a swimming pool.

This stylish rectangular swimming pool has entry steps perfectly positioned at both ends of the pool with a bench seat that runs the length, capable of accommodating a variety of activities without compromising on swimming space.

The full length bench and steps on one side of the pool ensures the deepest part of the pool is located away from any house foundations. Where space is limited, this can often be situated closer to the home.