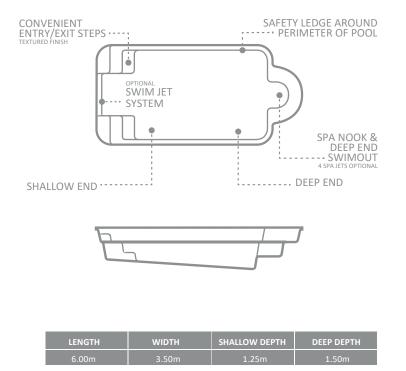

## The Elegance

Since its introduction, the Complete Creative Constructions Elegance has changed people's perception of what a fibreglass pool can look like and has since led the industry with its design.

This bold and innovative swimming pool, with its ultra modern square corners and clean crisp lines, has rapidly become one of the most popular pool designs in the world.

Visually stunning and boasting a large, unobstructed swimming corridor which is perfect for swimming laps. The central step location also incorporates a generous seating area where optional spa jets can be installed to create a relaxing spa nook.

The pool maintains inviting depths at both ends of the pool and comes in a variety of sizes to suit almost any backyard size or location. The Elegance has led the way in modern pool design and is truly a world leader.

| LENGTH  | WIDTH | SHALLOW DEPTH | DEEP DEPTH |
|---------|-------|---------------|------------|
| 12.00m  | 4.40m | 1.15m         | 1.85m      |
| 10.00m  | 4.40m | 1. 20 m       | 1.80m      |
| 9.0 0 m | 4.40m | 1.25m         | 1.75m      |
| 8.00m   | 4.40m | 1.25m         | 1.75m      |
| 7.00m   | 3.90m | 1.30m         | 1.70m      |
| 6.00m   | 3.50m | 1.35m         | 1.70m      |