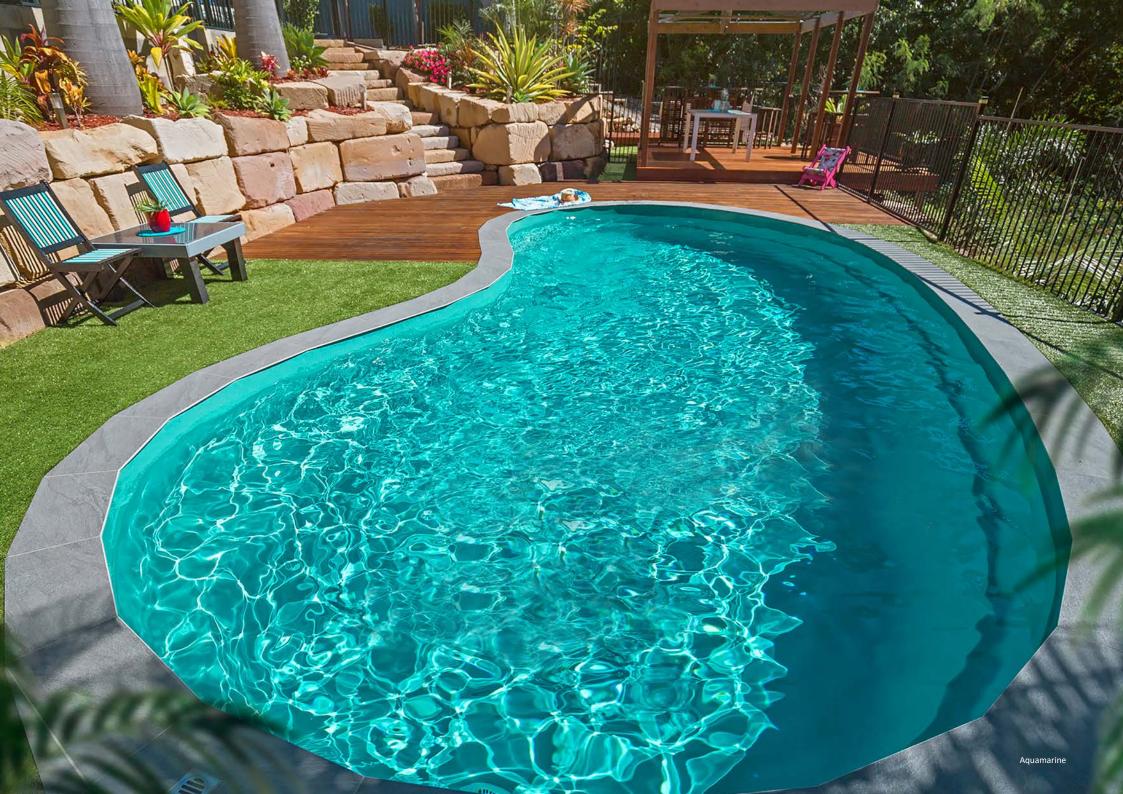

### The Riviera

Suitability and adaptability are the words that are most often used to describe The Riviera. This flowing and freeform design seems to blend perfectly with any home style and offers so many opportunities for landscaping to reflect your style.

Whatever your style, The Riviera becomes the ideal centrepiece for you to transform to suit your preferred overall look. Ideal for a tropical setting, or to combine with rock landscaping and waterfalls for a lush natural lagoon, even feature timber decking or pavers for a more formal look.

Not only versatile, but also functional for the whole family. The large, wrap-around bench at the shallow end is a great feature, not just as a play area for the kids, but ideal for adult seating as well. The wide steps give access to the bench area and to the floor of the pool, with the main body of water opening to a generous size which is suited for playing games and swimming.

A truly popular choice, The Riviera combines landscaping versatility with tremendous functionality, that is sure to be a welcome addition to your family.

| LENGTH | WIDTH | SHALLOW DEPTH | DEEP DEPTH |
|--------|-------|---------------|------------|
| 10.35m | 4.30m | 1.15m         | 1.75m      |
| 9.20m  | 4.30m | 1.15m         | 1.70m      |
| 8.00m  | 3.85m | 1.15m         | 1. 55m     |