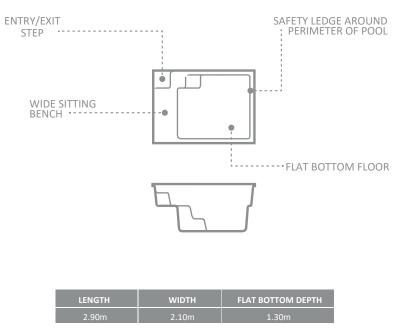

# The Fiji Plunge

Good things come in small packages! A popular choice for those short on space, or who are comfortable with a smaller size pool.

The Plunge Pool offers a compact and fitting solution, a small, shallow pool, great for wading, lounging and cooling off, and easy to maintain.

The Fiji Plunge is a beautiful pool with a formal design and a bench down one wall allowing you to sit and relax. The bench is perfect for the addition of spa jets to add extra impact into this compact design.

The design combines a deep and generously sized wading area to cool down on a hot day and lends itself to being a sociable pool to chat with friends and family or simply relax and enjoy the calm outdoors.

The bench seat allows the pool to be installed very close to your house or boundary fence. If you're looking to tick a lot of boxes with a smaller pool, The Fiji Plunge could be your perfect match!

\*Dimensions are of the swimming pool shell only and may be rounded.