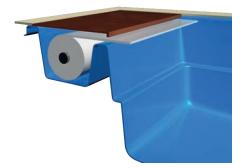

#### with Auto Cover

The popularity and functionality of The Reflection has become the ideal platform for taking an exceptional design to the next level with the addition of built-in housing for an optional automated pool cover.

The benefits of having a retractable cover will not only improve your heating options, but also keep your pool free from leaves and debris. Furthermore, you will have the ability to automatically retract your pool cover out of sight.

Perfect for a variety of climates and surroundings, this design not only offers a tidy environment to store the cover, but also provides efficient use of space by having it built into the pool.

The Reflection with Auto Cover really offers smart functionality, a stylish and elegantly designed swimming pool with the option to cover your pool in an efficient and easy way.