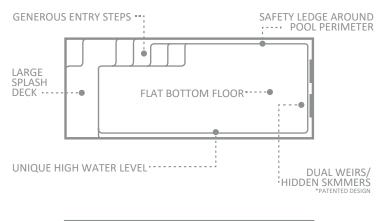

## **High Waterline Series**

Complete Creative Constructions has redefined the traditional notions of what swimming pools have looked like when it comes to the volume of water in the pool, by creating an aesthetically beautiful and functional, High Waterline Swimming Pool range.

This patented design range has come from the desire of our designers to create something fresh and new and quite literally take water volume to its limit. The result is a breakthrough in swimming pool design and technology which allows for operating water heights never seen in the industry.

Both the design and technology behind the High Waterline range are patented and exclusive to Complete Creative Constructions.

The High Waterline range includes the incorporation of dual weirs and hidden skimmer boxes that allow these models to be nearly filled to the top with water and yet still be able to skim debris off the waters surface.

More traditional models require the water level to sit slightly lower for effective use of the filtration and skimmer box, whereas this design means a more streamline approach to the overall look of the pool bringing the water level higher up. Coupled with clever coping, the result is a wonderful streamlined swimming pool and surrounds design.