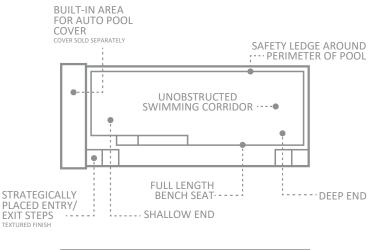

#### with Auto Cover

The popularity and functionality of The Reflection has become the ideal platform for taking an exceptional design to the next level with the addition of built-in housing for an optional automated pool cover.

The benefits of having a retractable cover will not only improve your heating options, but also keep your pool free from leaves and debris. Furthermore, you will have the ability to automatically retract your pool cover out of sight.

Perfect for a variety of climates and surroundings, this design not only offers a tidy environment to store the cover, but also provides efficient use of space by having it built into the pool.

The Reflection with Auto Cover really offers smart functionality, a stylish and elegantly designed swimming pool with the option to cover your pool in an efficient and easy way.