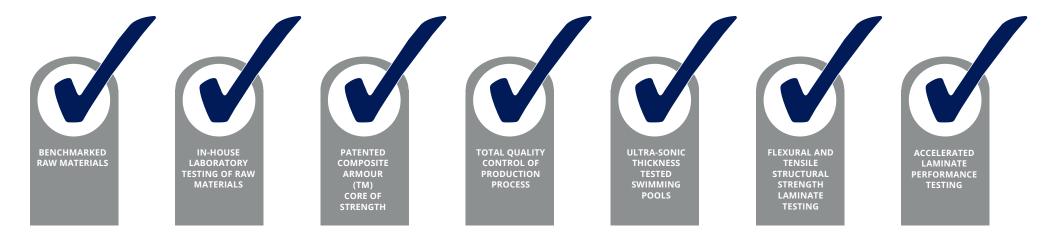

With Complete Creative Constructions you can be confident that your family has made the best investment towards a lifetime of enjoyment and a swimming pool that is built to last.

Complete Creative Constructions has Quality Control Procedures developed and consistently monitored by a Polymer Chemist

Complete Creative Constructions ensures quality of incoming raw materials by batch testing against benchmarked materials using a FTIR Spectrometer

Complete Creative Constructions randomly selects swimming pools manufactured to undertake the following tests: Flexural and Tensile Strength, Cure Percentage testing of each layer, Barcoal Hardness testing, and random sample Burn and Boil Testing of Laminates Complete

Creative Constructions weighs all materials to ensure correct quantities have been applied to each swimming pool

Complete Creative Constructions uses an ultra sonic thickness testing device to measure the swimming pool in multiple key locations to ensure compliance against the Complete Creative Constructions benchmark