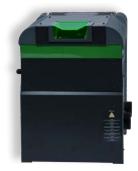

#### Filtration

Filtration removes any organic material from the pool water which not only looks unsightly but supplies a food source for algae and bacteria which can affect the water quality. There is a wide variety of filtration options which depend on a number of factors including size of debris removal, maintenance time, cost and matching with your other equipment. As a general rule, the larger the filter area size, the longer time between cleaning.