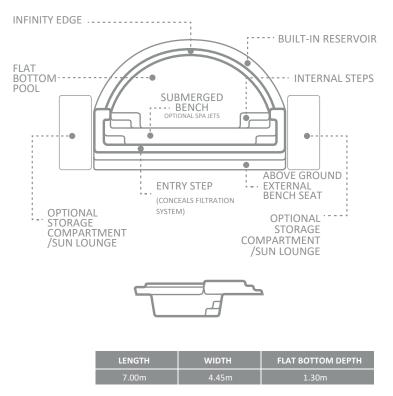

## The Horizon

The Horizon seamlessly blends water, earth and nature with its unique design, truly unlike any other composite pool being produced in the world today.

With a stunning wrap around infinity edge, you'll watch the water surface seemingly disappear into a beautiful panoramic view of your surrounds. The infinity edge has been designed with a recirculating water system where water flows over the top, then cascades into a built-in reservoir before being returned to the pool.

A full width bench provides seating in the water, where optional spa jets can be added to enhance your experience. The flat bottom floor is ideal whether you are looking to take a relaxing dip or play games with your friends and family.

The Horizon is well suited for awkward sloping sites or into a deck where you thought a pool was perhaps not possible. This ingeniously created swimming pool incorporates innovative and unique technologies to encapsulate the transition from in-ground to out-of-ground.

Optional storage compartments can be added to the pool to conveniently house filtration equipment out of sight. Doubling as lounge seats, these compartments can also protect your equipment and facilitate to efficient operation of pumps and filters due to their proximity to the pool.

\*Dimensions are of the swimming pool shell only and may be rounded. **Note:** Optional filtration/storage compartments make the total length of the pool including the compartments 9.00m