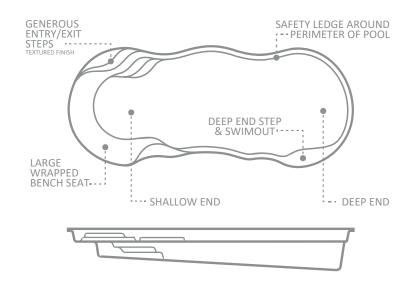

Featuring minimal but perfectly arranged steps and swim out benches and the inclusion of a splash deck that stretches the entire width of the shallow end.

A multi functional pool for swimming, games, little ones and relaxing, plus a fresh and modern design.

At 4.40m wide, the Acclaim has a generously sized swimming area, also boasting generous deep end depths. Innovative and exclusive in its design, The Acclaim is a one of a kind pool for your dream backyard.

| LENGTH | WIDTH | SHALLOW DEPTH | DEEP DEPTH | SPLASH DECK LENGTH |
|--------|-------|---------------|------------|--------------------|
| 12.15m | 4.40m | 1.35m         | 2.00m      | 2.10 m             |
| 10.15m | 4.40m | 1.35m         | 1.85m      | 2.10 m             |
| 8.15m  | 4.40m | 1.35m         | 1.70m      | 2.10 m             |

\*Dimensions are of the swimming pool shell only and may be rounded. Note: Deck including entry step measures 2.10m x 4.20m x 0.60m approximately.