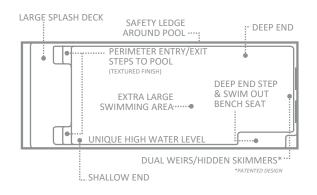

## **High Waterline Series**

Complete Creative Constructions has redefined the traditional notions of what swimming pools have looked like when it comes to the volume of water in the pool, by creating an aesthetically beautiful and functional, High Waterline Swimming Pool range.

This patented design range has come from the desire of our designers to create something fresh and new and quite literally take water volume to its limit. The result is a breakthrough in swimming pool design and technology which allows for operating water heights never seen in the industry.

Both the design and technology behind the High Waterline range are patented and exclusive to Complete Creative Constructions.

The High Waterline range includes the incorporation of dual weirs and hidden skimmer boxes that allow these models to be nearly filled to the top with water and yet still be able to skim debris off the waters surface.

More traditional models require the water level to sit slightly lower for effective use of the filtration and skimmer box, whereas this design means a more streamline approach to the overall look of the pool bringing the water level higher up. Coupled with clever coping, the result is a wonderful streamlined swimming pool and surrounds design.