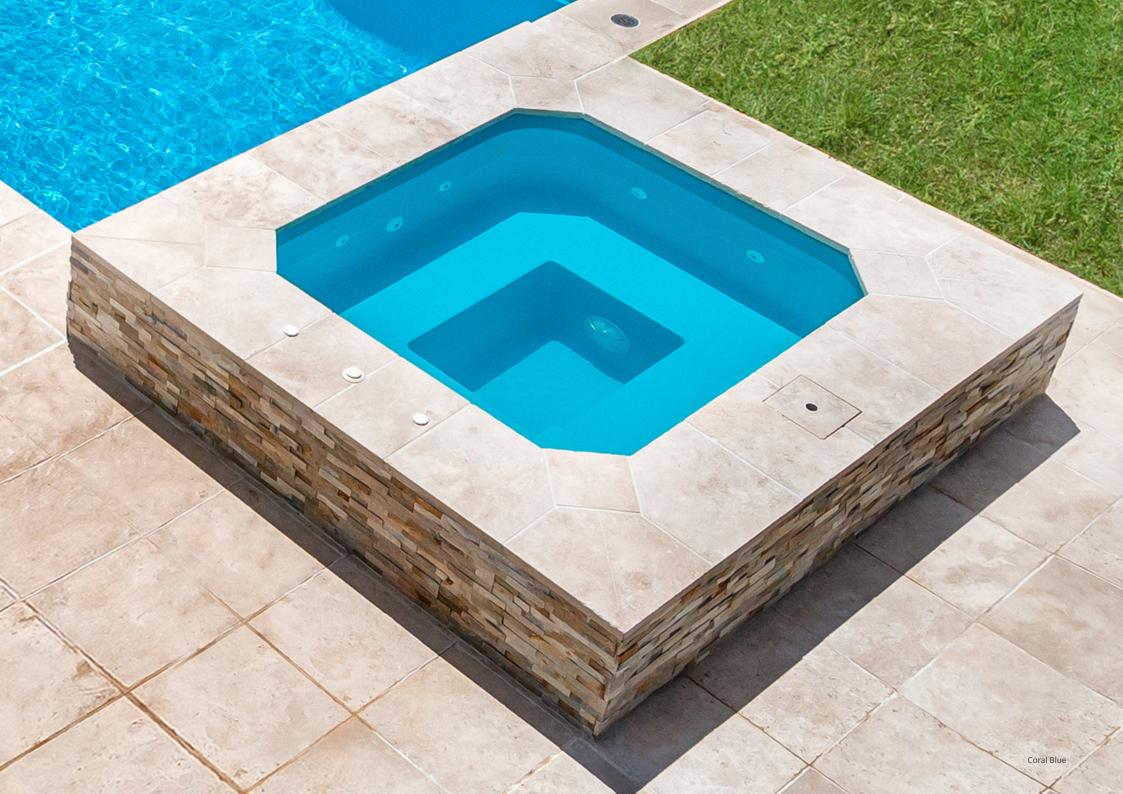

# The Capri Spa

Pool and spa combinations are popular options, and while many of our designs feature integrated spas, stand-alone spas offer some additional benefits.

When installed away from the pool, they can create an additional entertainment space for outdoor enjoyment across multiple gathering areas, or can be installed right next to your pool for maximum impact.

The Capri Spa offers such versatility alongside your pool project or as a stand-alone product. Step into this spacious spa designed with open seating in mind and experience a relaxing, therapeutic water massage to help take your stresses away and calm your mind and body.

Available with and without an optional Spill Over which can flow into your pool, this compact spa is a popular addition to your pool or home.

GENEROUS ENTRY/EXIT STEP

| LENGTH | WIDTH | DEPTH |
|--------|-------|-------|
| 1.80m  | 1.60m | 0.90m |