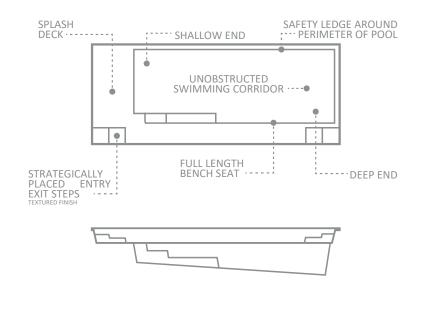

### The Reflection

The Reflection has fast become one of the most popular design ranges from Complete Creative Constructions. With the shapes and sizes of home lots constantly evolving, The Reflection offers not only versatility in terms of placement on your block, but also a classic structure that will suit any home, while maintaining the practicality that you expect from a swimming pool.

This stylish rectangular swimming pool has entry steps perfectly positioned at both ends of the pool with a bench seat that runs the length, capable of accommodating a variety of activities without compromising on swimming space.

The full length bench and steps on one side of the pool ensures the deepest part of the pool is located away from any house foundations. Where space is limited, this can often be situated closer to the home.