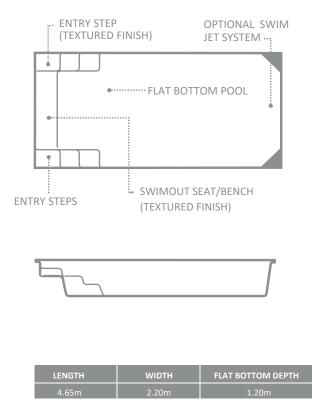

# The Olympus

A swimming pool has so many wonderful benefits and we recognise that space is often an issue, so our Plunge Pool range have been designed with maximum benefits and small spaces in mind.

As part of our popular Plunge Pool range The Olympus, at a compact 4.65m in length and 2.20m in width, may be the perfect fit for smaller spaces.

Still offering a lifestyle of swimming, relaxing and cooling off, The Olympus has the bonus of being able to be adapted into an exercise centre with the addition of a Swim Jet System that allows you to swim against the current.

With the addition of some spa jets into the wall above the bench seat situated between the two sets of steps you can even enjoy the lovely effects of a spa. The two sets of steps allow easy access to either side of the Olympus for convenience and the flat floor is excellent for aerobic exercise.

The Olympus is a great option for smaller areas with provisions for all the additional benefits you could want in a swimming pool.

\*Dimensions are of the swimming pool shell only and may be rounded.