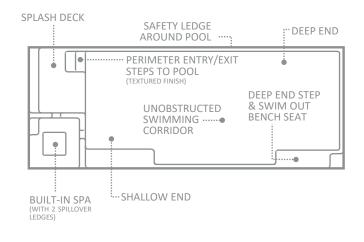

### The Absolute

Stylish, functional and exceeding expectations, The Absolute lives up to its name in size and convenience, while still offering some of the most sought-after, practical features you could have in a swimming pool.

A design that is versatile with realistic expectations for use, The Absolute range host a large and open corridor and gradual slope that can accommodate a variety of activities, from the avid swimmer looking for an area to exercise and swim laps to the perfect arena for playing water games with family and friends.

For added appeal, the built-in spa integrates seamlessly into the overall pool design, with the option to either run off the pool filtration system or operate through a separate filtration system and heating unit.

In addition, some clever overflow channels with two spillover ledges, through which water cascades into the pool, creates a beautiful waterfall effect.

There was only one feature left to add to ensure this pool reached its absolute potential – a large, shallow splash deck ideal to lounge in the sun or play with the little ones. These ledges are one of the most popular innovations trending in the swimming pool industry today.

This pool could absolutely be the perfect addition to your backyard.

| LENGTH | WIDTH | SHALLOW DEPTH | DEEP DEPTH |
|--------|-------|---------------|------------|
| 12.00m | 4.40m | 1.35m         | 2.00m      |
| 10.00m | 4.40m | 1.35m         | 1.85m      |
| 8.00m  | 4.40m | 1.35m         | 1.70m      |