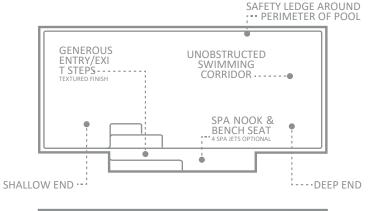

## The Elegance

Since its introduction, the Complete Creative Constructions Elegance has changed people's perception of what a fibreglass pool can look like and has since led the industry with its design.

This bold and innovative swimming pool, with its ultra modern square corners and clean crisp lines, has rapidly become one of the most popular pool designs in the world.

Visually stunning and boasting a large, unobstructed swimming corridor which is perfect for swimming laps. The central step location also incorporates a generous seating area where optional spa jets can be installed to create a relaxing spa nook.

The pool maintains inviting depths at both ends of the pool and comes in a variety of sizes to suit almost any backyard size or location. The Elegance has led the way in modern pool design and is truly a world leader.