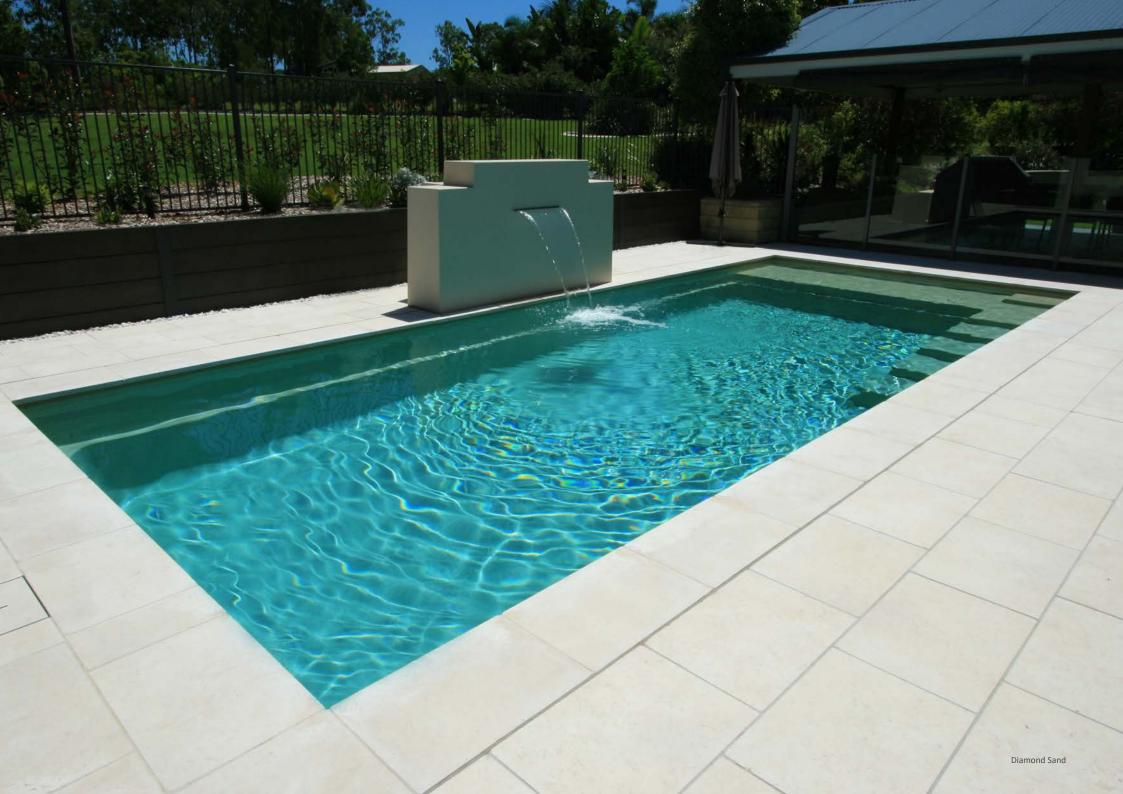

### The Precision

### **High Waterline Series**

European style and Australian ingenuity are perfectly in synch to create this stylish rectangular pool packed with our latest design features. This pool is designed with smaller backyards in mind and customers looking to maximise outdoor space without comprising on quality and features.

The Precision offers our unique Patented High Waterline design, which includes the incorporation of dual weirs and hidden skimmer boxes that allow this pool to be nearly completely filled with water and yet still skim debris off the water surface. Once paved, The Precision, with its innovative dual weirs, completely hides your skimmer boxes offering a truly exceptional look and feel.

A beautifully modern look with a large splash deck that offers a multi purpose area for little ones to enjoy the pool with you, or for those who like to wallow in the water!

A single set of stairs flow into the large swimming space, with a flat bottom floor perfect for cooling down or playing games with family and friends.