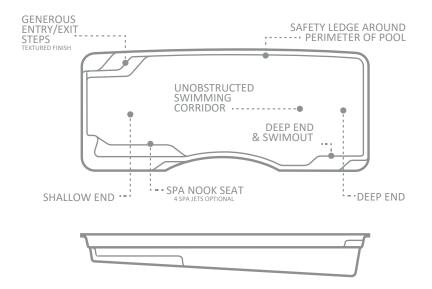

## The Elegance

Since its introduction, the Complete Creative Constructions Elegance has changed people's perception of what a fibreglass pool can look like and has since led the industry with its design.

This bold and innovative swimming pool, with its ultra modern square corners and clean crisp lines, has rapidly become one of the most popular pool designs in the world.

Visually stunning and boasting a large, unobstructed swimming corridor which is perfect for swimming laps. The central step location also incorporates a generous seating area where optional spa jets can be installed to create a relaxing spa nook.

The pool maintains inviting depths at both ends of the pool and comes in a variety of sizes to suit almost any backyard size or location. The Elegance has led the way in modern pool design and is truly a world leader.

| LENGTH  | WIDTH | SHALLOW DEPTH | DEEP DEPTH |
|---------|-------|---------------|------------|
| 12.00m  | 4.40m | 1.15m         | 1.85m      |
| 10.00m  | 4.40m | 1. 20 m       | 1.80m      |
| 9.0 0 m | 4.40m | 1.25m         | 1.75m      |
| 8.00m   | 4.40m | 1.25m         | 1.75m      |
| 7.00m   | 3.90m | 1.30m         | 1.70m      |
| 6.00m   | 3.50m | 1.35m         | 1.70m      |