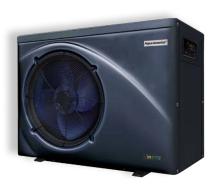

#### Heating

Heating your pool ensures you the maximum amount of usage and enjoyment year round. Imagine entertaining the kids during school holidays or having your family and friends over for a pool party anytime of the year. We have a range of heating options, including Gas and Heat Pump, that can be matched to your lifestyle. Gas guarantees a quick heat-up anytime of the year and is recommended if you want a certain temperature quickly. Our range of Heat Pumps are the latest in Full Inverter Technology and work similar to a climate controlled air conditioner. This system minimises your energy use, is easy to install and extend your swimming season, they can even cool the pool water if it gets too hot in Summer!