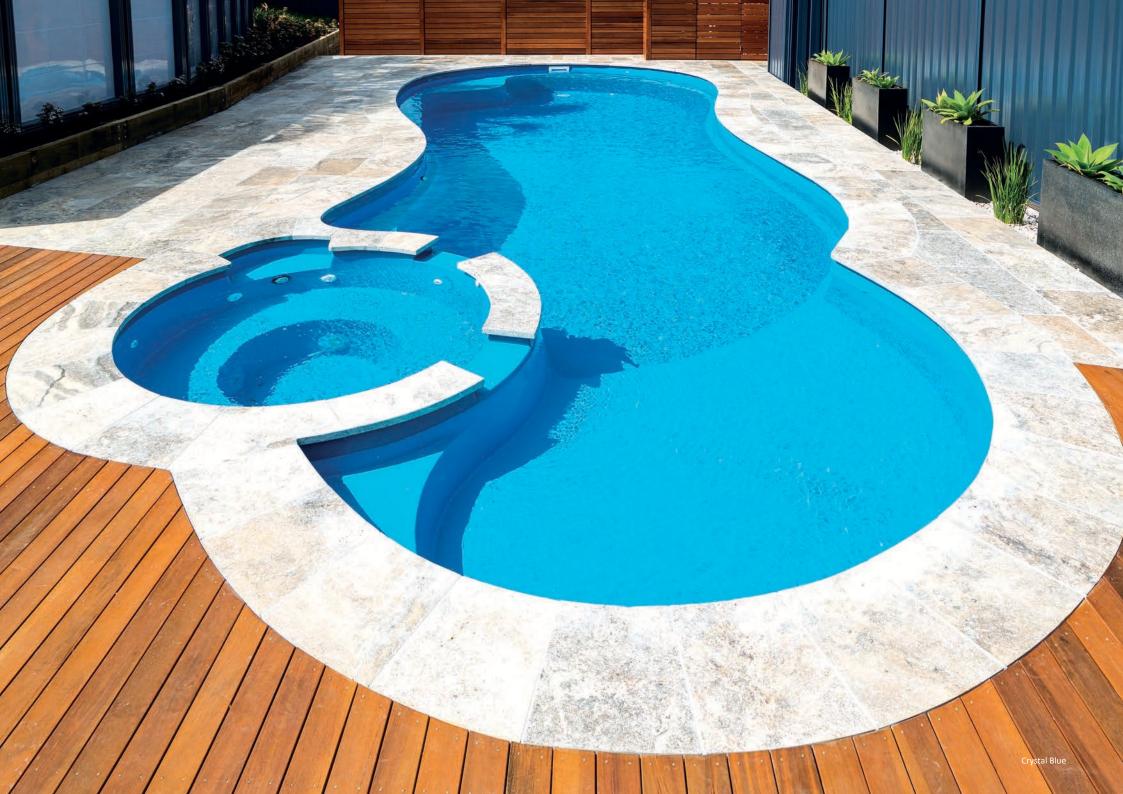

## **High Waterline Series**

Complete Creative Constructions has redefined the traditional notions of what swimming pools have looked like when it comes to the volume of water in the pool, by creating an aesthetically beautiful and functional, High Waterline Swimming Pool range.

This patented design range has come from the desire of our designers to create something fresh and new and quite literally take water volume to its limit. The result is a breakthrough in swimming pool design and technology which allows for operating water heights never seen in the industry.

Both the design and technology behind the High Waterline range are patented and exclusive to Complete Creative Constructions.

The High Waterline range includes the incorporation of dual weirs and hidden skimmer boxes that allow these models to be nearly filled to the top with water and yet still be able to skim debris off the waters surface.

More traditional models require the water level to sit slightly lower for effective use of the filtration and skimmer box, whereas this design means a more streamline approach to the overall look of the pool bringing the water level higher up. Coupled with clever coping, the result is a wonderful streamlined swimming pool and surrounds design.

This innovative range currently features The Acclaim, The Precision and The Elite, all in varying sizes.