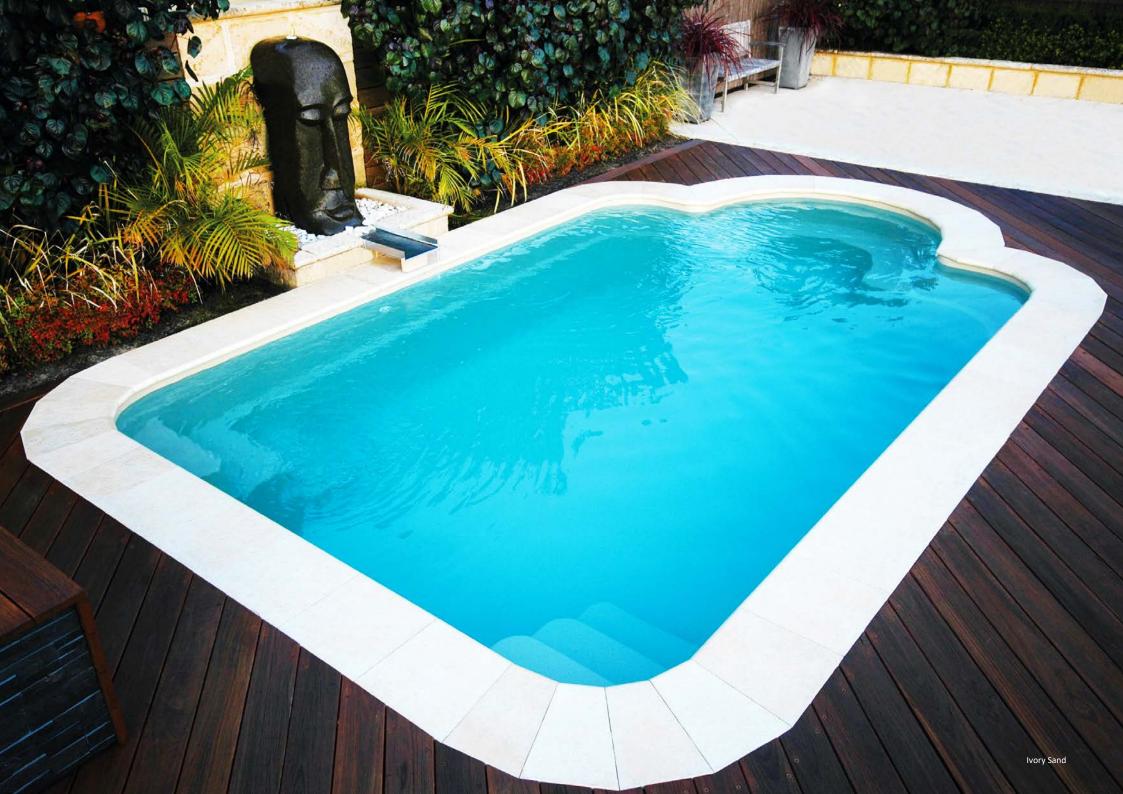

### The Allure

A seamless combination of practicality and beauty is the sign of a great design.

The Allure blends free-flowing curves with a large comfortable spa and a spacious splash deck, all to create one luxurious swimming pool.

Truly a pool for the whole family, with ample space to swim and play games while simultaneously providing the ideal spot for relaxing and enjoying the outdoors.

The freeform splash deck is a unique feature, providing a spacious, shallow area ideal for introducing younger children to the joys of swimming without fear of deep waters. For others, it becomes a relaxing oasis, to lounge and mingle.

Adjacent to the splash deck is a large integrated spa creating an ideal place for calm and relaxation. With the option to fully heat the spa for maximum effect, or to be adapted to overflow through spillways into the pool.

Wide steps lead from the splash deck down to the pool floor of the shallow end, boasting a convenient swimout bench located at the deep end of the pool, with a small corner step to the far side of the spa.