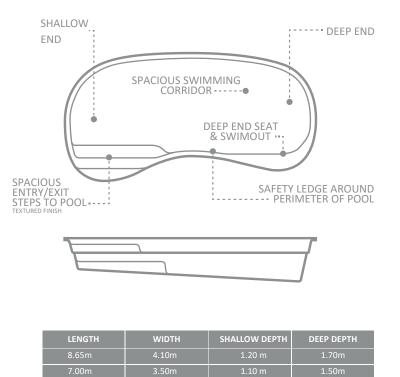

### The Riviera

Suitability and adaptability are the words that are most often used to describe The Riviera. This flowing and freeform design seems to blend perfectly with any home style and offers so many opportunities for landscaping to reflect your style.

Whatever your style, The Riviera becomes the ideal centrepiece for you to transform to suit your preferred overall look. Ideal for a tropical setting, or to combine with rock landscaping and waterfalls for a lush natural lagoon, even feature timber decking or pavers for a more formal look.

Not only versatile, but also functional for the whole family. The large, wrap-around bench at the shallow end is a great feature, not just as a play area for the kids, but ideal for adult seating as well. The wide steps give access to the bench area and to the floor of the pool, with the main body of water opening to a generous size which is suited for playing games and swimming.

A truly popular choice, The Riviera combines landscaping versatility with tremendous functionality, that is sure to be a welcome addition to your family.

| LENGTH | WIDTH | SHALLOW DEPTH | DEEP DEPTH |
|--------|-------|---------------|------------|
| 10.35m | 4.30m | 1.15m         | 1.75m      |
| 9.20m  | 4.30m | 1.15m         | 1.70m      |
| 8.00m  | 3.85m | 1.15m         | 1. 55m     |