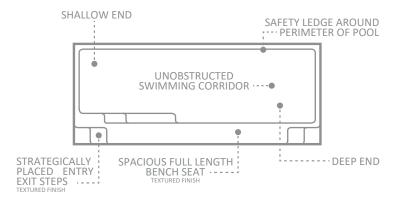

## The Elegance

Since its introduction, the Complete Creative Constructions Elegance has changed people's perception of what a fibreglass pool can look like and has since led the industry with its design.

This bold and innovative swimming pool, with its ultra modern square corners and clean crisp lines, has rapidly become one of the most popular pool designs in the world.

Visually stunning and boasting a large, unobstructed swimming corridor which is perfect for swimming laps. The central step location also incorporates a generous seating area where optional spa jets can be installed to create a relaxing spa nook.

The pool maintains inviting depths at both ends of the pool and comes in a variety of sizes to suit almost any backyard size or location. The Elegance has led the way in modern pool design and is truly a world leader.